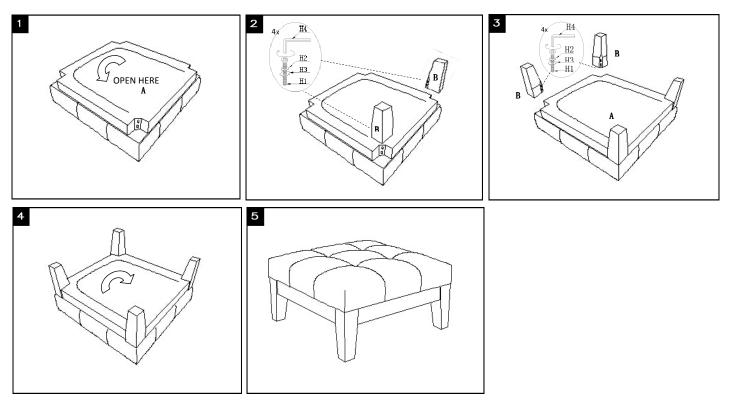

## NOTICE

\* Please make sure that you have all parts indicated before you begin assembly of this

item. \* This item should be assembled on a soft surface to prevent scratching the finish during assembly.

\* This item may require periodic tightening.

# Parts List and Hardware List

| PIECE | DESCRIPTION   | PICTURE      | QUANTITY |
|-------|---------------|--------------|----------|
| A     | Seat          |              | 1X       |
| В     | Leg           |              | 4X       |
| H1    | Allen bolt L  | <del>]</del> | 8X       |
| H2    | Spring washer | (Ĉ           | 8X       |
| H3    | Flat washer   | 6            | 8X       |
| H4    | Allen key     |              | 1X       |

### PREPARATION

Before beginning assembly of product, make sure all parts are present. Compare parts with package contents list and hardware contents list. If any part is missing or damaged, do not attempt to assemble the product.

Estimated Assembly Time: 10 minutes.

Tools Required for Assembly (included): Allen Key