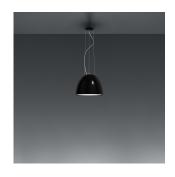

### Design By

Ernesto Gismondi

### Collection ==

Design

## Colors & Finishes —

| - | ı           |
|---|-------------|
| А | Gloss Black |

# Materials =

- Body of lamp in aluminum
- Bottom diffuser in thermoplastic material
- Upper cap in borosilicate sanded glass