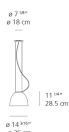

## Dimensions =

standard length min. 19 <sup>344</sup>" - max. 78 <sup>344</sup>" min. 50 cm - max. 200 cm extended length

min. 19 <sup>34</sup>" - max. 216 " min. 50 cm - max. 548 cm