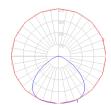

## Light distribution —

### Direct/Indirect

Red = Max Cd. Through Vertical plane
Blue = Max Cd. Through Horizontal plane