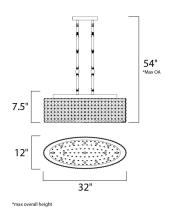

#### **MEASUREMENTS**

DIMENSION : 32" L x 12" W x 7.5" H

: 54" OAH MAX OAH HANGING WEIGHT : 22 lb