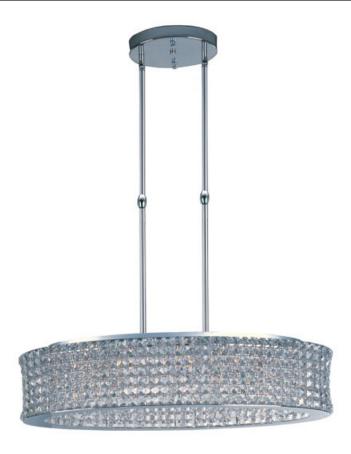

## **PRODUCT DESCRIPTION**

Drums of square Beveled Crystal are connected together as a vision of beauty. Crystal strands line the inside of the fixture for added shimmer. Polished Chrome hardware adds a reflective quality to the overall look.