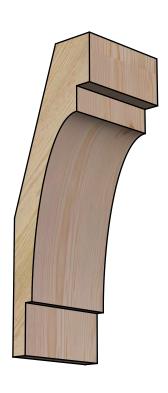

## BRC06X06X18MRC00RDF

6"W X 6"D X 18"H MERCED ROUGH SAWN BRACE, DOUGLAS FIR







## **FRONT**



**EKENA MILLWORK** 2300 WEST MAIN ST. CLARKSVILLE, TX 75426 TOLL FREE: 866-607-0453 WWW.EKENAMILLWORK.COM

## **NOTES**

- 1. INSTALLATION TO BE COMPLETED IN ACCORDANCE WITH MANUFACTURER'S SPECIFICATIONS. 2. DRAWING MAY NOT BE TO SCALE
- 3. THIS DRAWING IS INTENDED FOR DESIGN AND PLANNING PURPOSES ONLY.
- 4. ALL INFORMATION CONTAINED HEREIN WAS CURRENT AT THE TIME OF DEVELOPMENT BUT MUST BE REVIEWED AND APPROVED BY THE PRODUCT MANUFACTURER TO BE CONSIDERED ACCURATE.
- 5. PRODUCTS ARE NOT KILN DRIED. THIS ITEM IS UNIQUE AND WILL CONTAIN THE NATURAL VARIATIONS THAT THE WOOD SPECIES OFFERS. THIS MAY RESULT IN VARIATIONS UP TO 1/4"

Revision Date: 06/18/2021