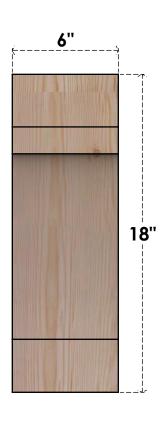

## BRC06X06X18MRC00RDF

6"W X 6"D X 18"H MERCED ROUGH SAWN BRACE, DOUGLAS FIR

## **FRONT**

**EKENA MILLWORK** 2300 WEST MAIN ST. CLARKSVILLE, TX 75426 TOLL FREE: 866-607-0453 WWW.EKENAMILLWORK.COM