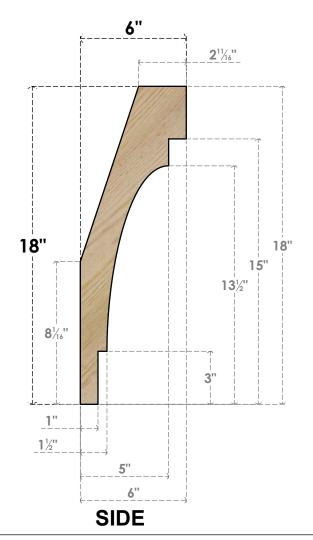

## BRC06X06X18MRC00RDF

6"W X 6"D X 18"H MERCED ROUGH SAWN BRACE, DOUGLAS FIR







## **FRONT**



**EKENA MILLWORK** 2300 WEST MAIN ST. CLARKSVILLE, TX 75426 TOLL FREE: 866-607-0453 WWW.EKENAMILLWORK.COM

## **NOTES**

- 1. INSTALLATION TO BE COMPLETED IN ACCORDANCE WITH MANUFACTURER'S SPECIFICATIONS. 2. DRAWING MAY NOT BE TO SCALE
- 3. THIS DRAWING IS INTENDED FOR DESIGN AND PLANNING PURPOSES ONLY.
- 4. ALL INFORMATION CONTAINED HEREIN WAS CURRENT AT THE TIME OF DEVELOPMENT BUT MUST BE REVIEWED AND APPROVED BY THE PRODUCT MANUFACTURER TO BE CONSIDERED ACCURATE.
- 5. PRODUCTS ARE NOT KILN DRIED. THIS ITEM IS UNIQUE AND WILL CONTAIN THE NATURAL VARIATIONS THAT THE WOOD SPECIES OFFERS. THIS MAY RESULT IN VARIATIONS UP TO 1/4"

Revision Date: 06/18/2021