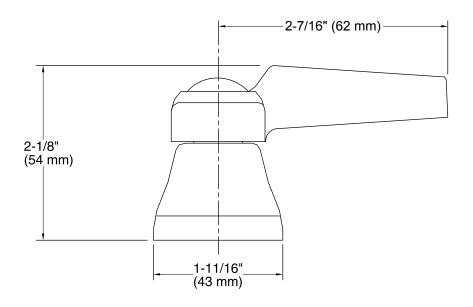

for Widespread Base Faucet K-16012-4

#### **Features**

- Polished Chrome lever handles.
- Solid brass construction for durability and reliability.
- Required to complete Triton widespread bathroom and Triton widespread kitchen sink faucets.
- Supplied with both Polished Chrome and vandal-resistant red and blue index buttons for your convenience.





ADA C

**CSA B651** 

#### Codes/Standards

ASME A112.18.1/CSA B125.1 All applicable US Federal and State material regulations ADA ICC/ANSI A117.1 CSA B651

## **KOHLER® Faucet Lifetime Limited Warranty**

See website for detailed warranty information.

### **Available Colors/Finishes**

Color tiles intended for reference only.

**Color Code Description** 

CP

Polished Chrome



# Triton® Lever Handles for Widespread Base Faucet K-16012-4



### **Technical Information**

All product dimensions are nominal.

#### **Notes**

Install this product according to the installation guide.

ADA, CSA B651 compliant when installed to the specific requirements of these regulations.