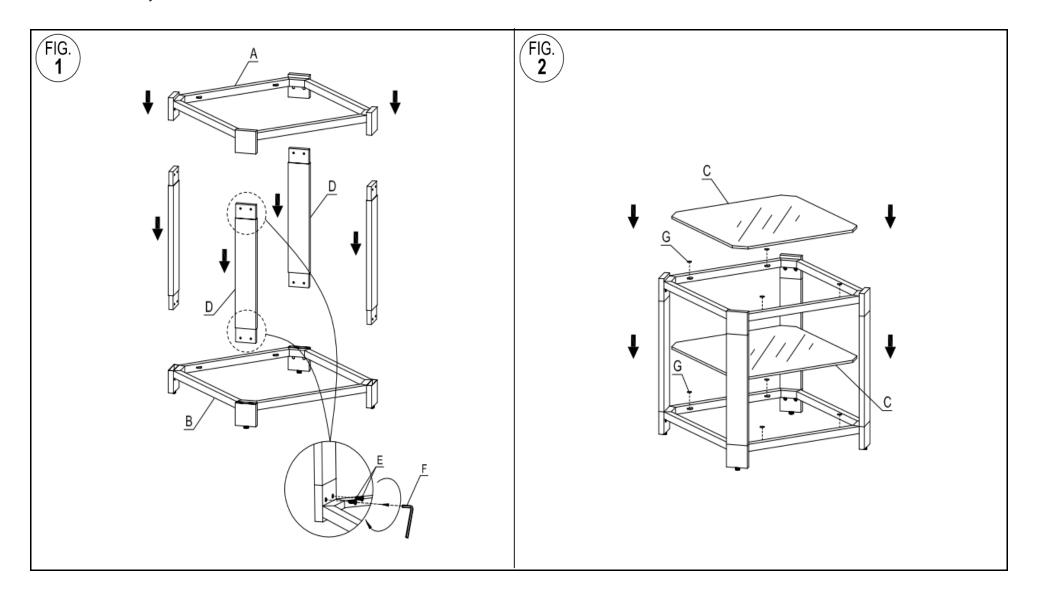

## **NOTICE**

- \* Please make sure that you have all parts indicated before you begin assembly of this item
- \* This item should be assembled on a soft surface to prevent scratching the finish during assembly
- \* This item may require periodic tightening

## **PREPARATION**

Before beginning assembly of product, make sure all parts are present. Compare parts with package contents list and hardware contents list.

If any part is missing or damaged, do not attempt to assemble the product.