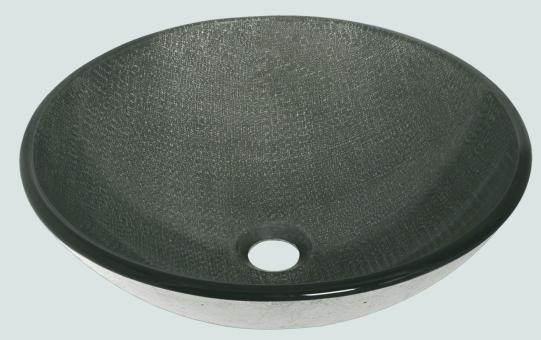

## 617 Silver Mesh Vessel Sink

## Glass

Our line of glass sinks will add elegant beauty to your bathroom. They are manufactured using fully tempered glass, which is stronger and can withstand higher temperatures than normal glass. The glass is nonporous and will not absorb odor or stains making it a very clean option. Our glass sinks are covered by a limited lifetime warranty.

16 1/2" x 16 1/2" x 5 3/4" Tempered Glass Limited Lifetime Warranty Silver-Embossed Glass Sink