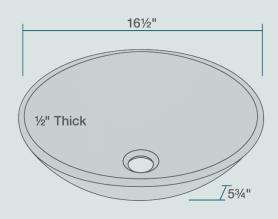

16 1/2" x 16 1/2" x 5 3/4" Tempered Glass Limited Lifetime Warranty Silver-Embossed Glass Sink

## **Features**

| Features            |                             |                         |                |                              |          |
|---------------------|-----------------------------|-------------------------|----------------|------------------------------|----------|
| Vessel Installation | 18" Minimum Cabinet<br>Size | 1/2" Thick              | Tempered Glass | Limited Lifetime<br>Warranty | One Bowl |
|                     | <b>←→</b>                   | $ \longleftrightarrow $ |                |                              | •        |
|                     |                             |                         |                |                              |          |
|                     |                             |                         |                |                              |          |