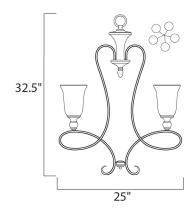

#### **MEASUREMENTS**

DIMENSION : 25.75" L x 25.75" W x 32.5" H

: 12.02 lb HANGING WEIGHT