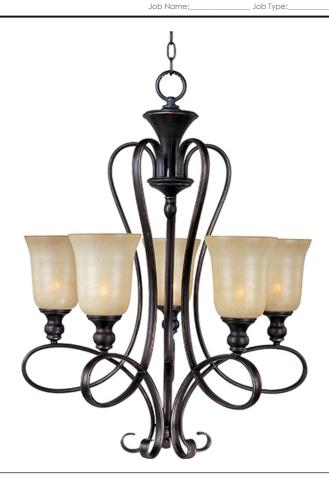

### PRODUCT DESCRIPTION

Classic transitional design using oval shaped tubing finished in our popular Oil Rubbed Bronze with stately Wilshire glass shades.

## **FINISHES OPTION**

Oil Rubbed Bronze

#### **GLASS**

Wilshire WS