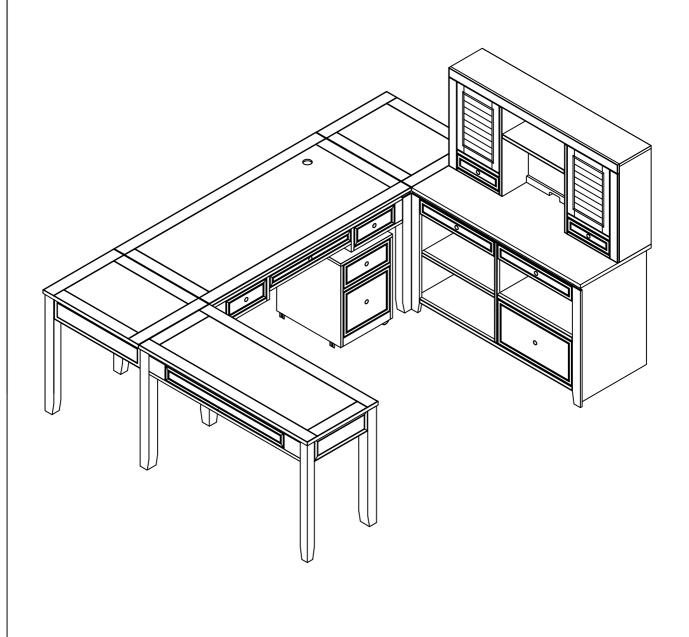

# Assembly Instruction Item No: BOC-370

**Description: CORNER TABLE** 

Rev 2 :2021-11-05

Item No: BOC-257T
Description: LIFT DESK TOP & BASE LIFT#200WHT

Rev 2 :2021-11-05

Item No: BOC-257T Description: LIFT DESK TOP

Item No: BOC-370
Description: CORNER TABLE

Rev 2 :2021-11-05

Configuration for BOC-370, BOC-357D & BOC-347D assembing together.

Item No: BOC-347C
Description: 48IN. CREDENZA