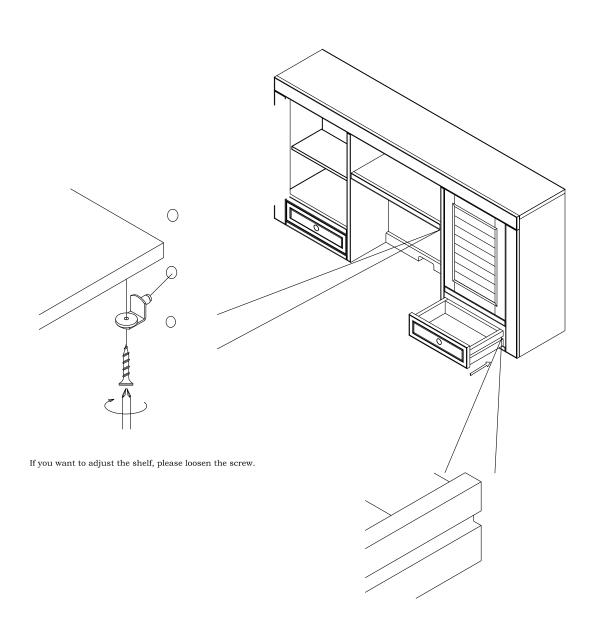

#### PARTS LIST

To set up a left corner table, please match the "L" label on the apron to the "L" label found underneath the corner table's top. to set up a right corner table, please match the "R" label on the apron to the "R" label found underneath the corner table's top.