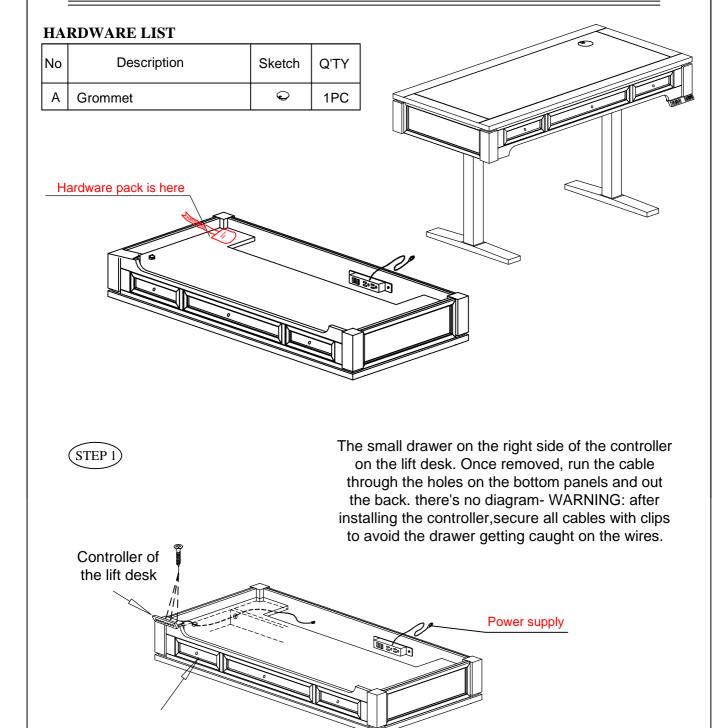

#### **HARDWARE LIST**

| No | Description             | Sketch | Q'TY  |
|----|-------------------------|--------|-------|
| Α  | Allen wrench 5mm        |        | 1PC   |
| В  | Bolt Ø 5/16"x2"         | 0      | 2PCS  |
| С  | Lock washer Ø5/16"x12mm | U      | 2PCS  |
| D  | Flat washer Ø5/16"x19mm | 0      | 2PCS  |
| Е  | Allen wrench 4mm        |        | 1PC   |
| F  | Bolt Ø 1/4"x1-1/2"      | 0      | 5PCS  |
| G  | Bolt Ø 1/4"x3/4"        | 0      | 8PCS  |
| Н  | Lock washer Ø1/4"x12mm  | Ú      | 13PCS |
| I  | Flat washer Ø1/4"x19mm  | 0      | 13PCS |
| J  | Long metal bracket      | /      | 1PC   |
| K  | Short metal bracket     |        | 1PC   |