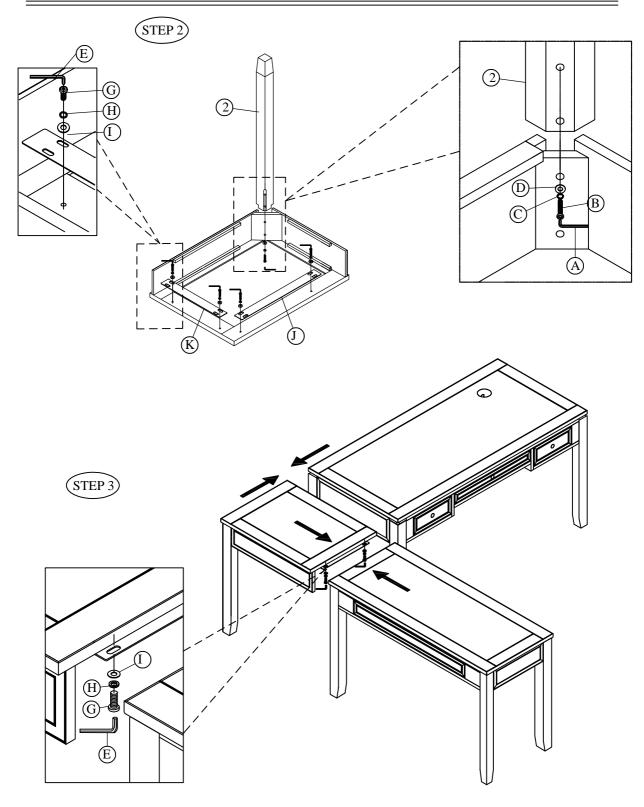

Item No: BOC-370
Description: CORNER TABLE

Rev 2 :2021-11-05

Configuration for BOC-370, BOC-357D & BOC-347D assembing together.

Item No: BOC-347C
Description: 48IN. CREDENZA