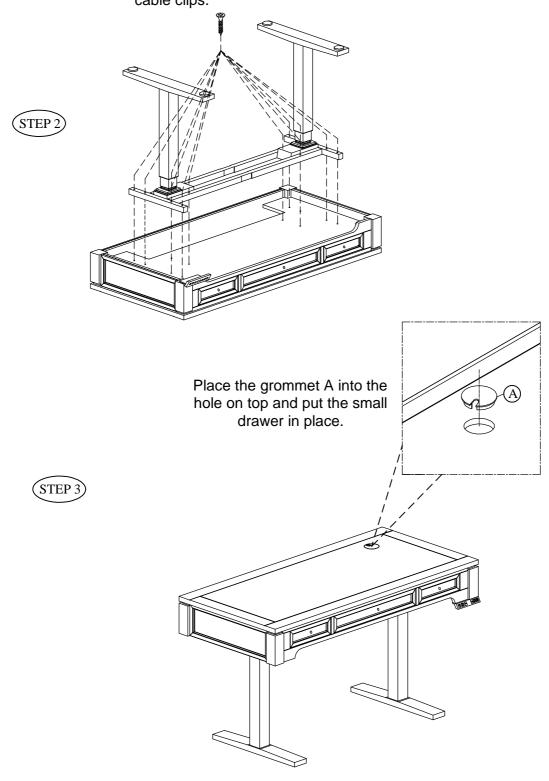

Rev 2 :2021-11-05

Use the screws of the lifting base to attach the base to the top bottom through the predrilled holes. follow the instruction of lifting base to install all the other components and fix the cables with cable clips.