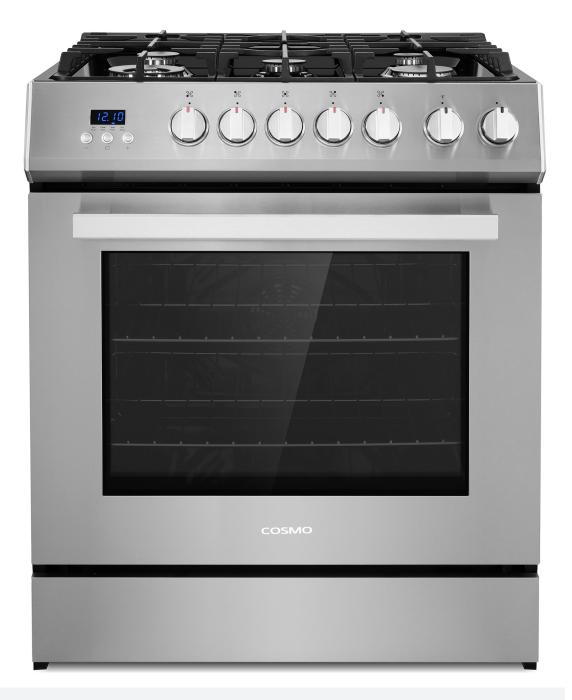

## **COS-305AGC** Gas Range

| Size           | 30 Inch / 5.0 cu. ft. Capacity                                                                                                                                                                                   |
|----------------|------------------------------------------------------------------------------------------------------------------------------------------------------------------------------------------------------------------|
| Fuel           | Gas                                                                                                                                                                                                              |
| Installation   | Freestanding / Slide-In                                                                                                                                                                                          |
| Controls       | Full Metal Knobs                                                                                                                                                                                                 |
| Oven           | Convection                                                                                                                                                                                                       |
| Material       | Stainless Steel                                                                                                                                                                                                  |
| Electrical     | 120V/60Hz                                                                                                                                                                                                        |
| Racks          | 2 Racks, 6 Positions                                                                                                                                                                                             |
| Oven Functions | Bake, Broil, Convection Bake, Oven Light                                                                                                                                                                         |
| Burners        | <ul> <li>Triple Ring / 18,000 BTU</li> <li>Rapid / 12,000 BTU</li> <li>Semi-Rapid / 6,000 BTU (x2)</li> <li>Auxiliary / 3,500 BTU</li> <li>Bake Burner / 15,000 BTU</li> <li>Broil Burner / 7,500 BTU</li> </ul> |

## COS-305AGC

Bringing professional style and performance to your home's kitchen. Cosmo's COS-305AGC Gas Range features 5 high-performance burners and a 5.0 cu. ft. convection oven to allow you to create culinary masterpieces from start to finish.

## **Features**

- $\cdot$  Designed for freestanding or slide-in
- $\cdot$  5 high-performance sealed burners
- $\cdot$  5.0 cu. ft. convection oven
- $\cdot$  3 oven functions & oven light
- · Digital display & timer
- · Cast iron grates
- $\cdot$  Bottom storage drawer