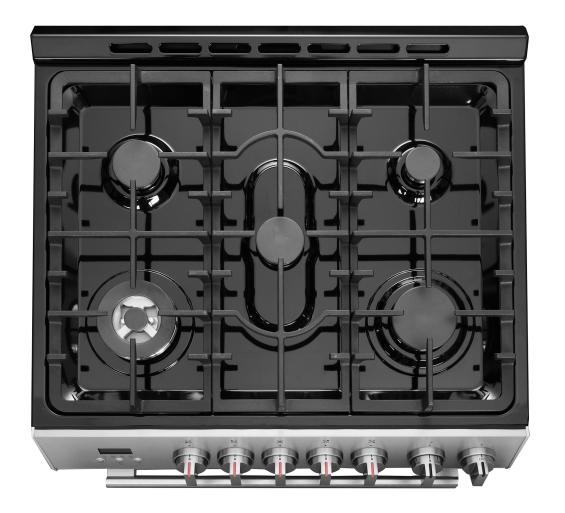

## **COS-305AGC** Gas Range

| Size           | 30 Inch / 5.0 cu. ft. Capacity                                                                                                                                                                                   |
|----------------|------------------------------------------------------------------------------------------------------------------------------------------------------------------------------------------------------------------|
| Fuel           | Gas                                                                                                                                                                                                              |
| Installation   | Freestanding / Slide-In                                                                                                                                                                                          |
| Controls       | Full Metal Knobs                                                                                                                                                                                                 |
| Oven           | Convection                                                                                                                                                                                                       |
| Material       | Stainless Steel                                                                                                                                                                                                  |
| Electrical     | 120V/60Hz                                                                                                                                                                                                        |
| Racks          | 2 Racks, 6 Positions                                                                                                                                                                                             |
| Oven Functions | Bake, Broil, Convection Bake, Oven Light                                                                                                                                                                         |
| Burners        | <ul> <li>Triple Ring / 18,000 BTU</li> <li>Rapid / 12,000 BTU</li> <li>Semi-Rapid / 6,000 BTU (x2)</li> <li>Auxiliary / 3,500 BTU</li> <li>Bake Burner / 15,000 BTU</li> <li>Broil Burner / 7,500 BTU</li> </ul> |

## **Features**

- $\cdot$  Designed for freestanding or slide-in
- $\cdot$  5 high-performance sealed burners
- $\cdot$  5.0 cu. ft. convection oven
- $\cdot$  3 oven functions & oven light
- · Digital display & timer
- · Cast iron grates
- $\cdot$  Bottom storage drawer