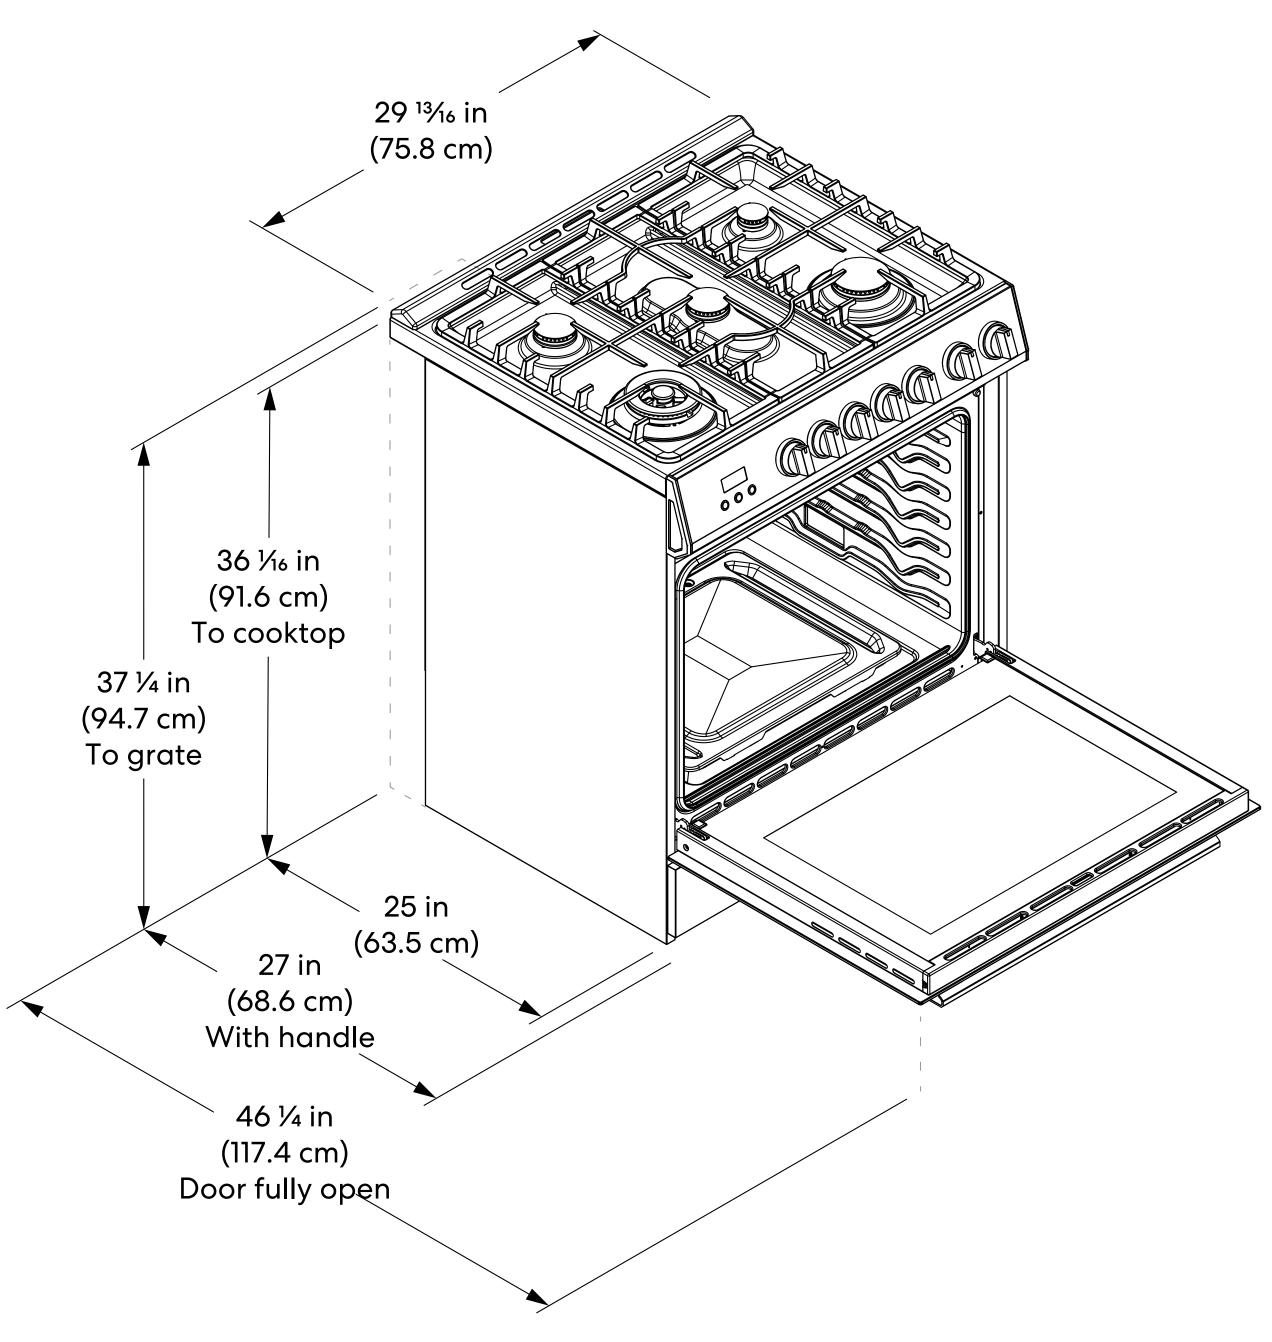

Wok Grate Attachment

See Page 2 for dimensions

**COS-305AGC** Gas Range

Dimensions (WxDxH): 29.8" x 25" x 36.1-37.3"