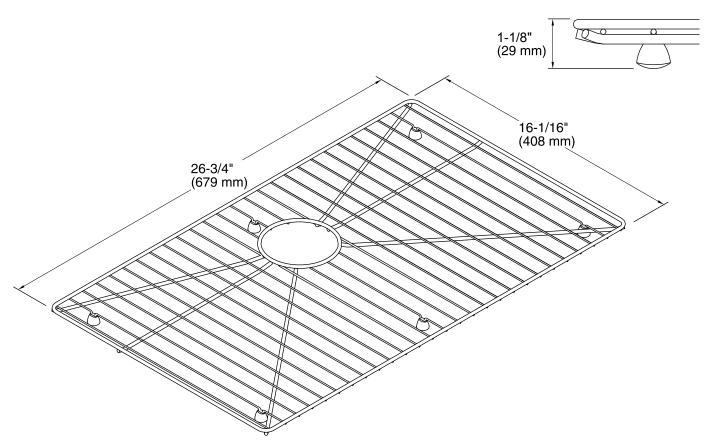

## Sink Rack K-5408

## **Technical Information**

All product dimensions are nominal.