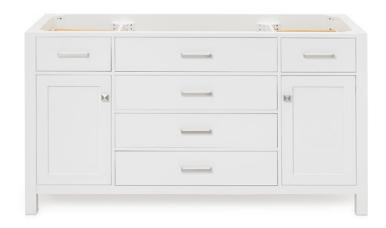

# H060S

#### **BASE CABINET DIMENSIONS**

60" W x 21.5" D x 33.5" H

# **FEATURES**

- Solid wood frame with engineered wood panels
- Dovetail drawers and joints
- Soft closing doors & drawers