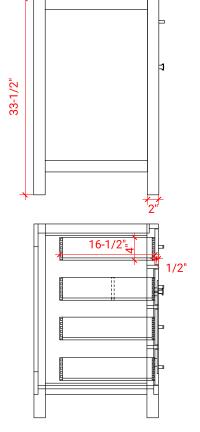

#### **BASE CABINET DIMENSIONS**

60" W x 21.5" D x 33.5" H

#### SIDE VIEW

21-1/2"