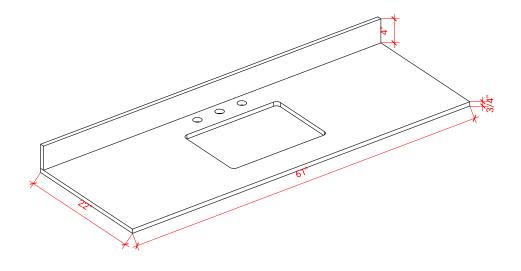

# **OVERALL DIMENSIONS**

61" W x 22" D x 0.75" H

# THREE DIMENSIONAL COUNTERTOP VIEW