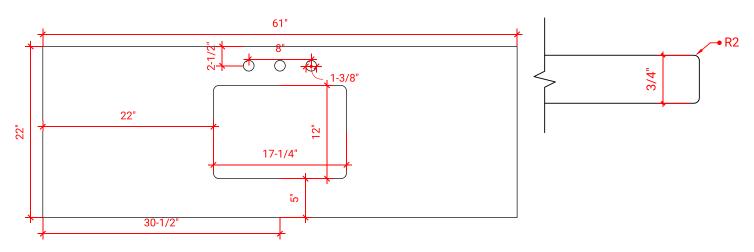

# **OVERALL DIMENSIONS**

61" W x 22" D x 0.75" H

# **FEATURES**

- Solid countertop with mitered edges & seams
- Undermount white rectangular sink
- Pre-drilled for 8" widespread faucet

#### **COUNTERTOP PLAN VIEW**

#### EDGE SIDE VIEW