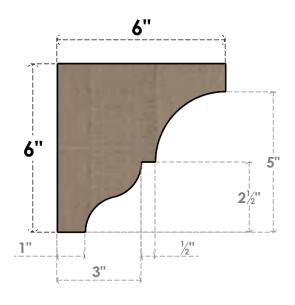

### **SIDE PROFILE**

#### ITEM NUMBER: CORU03X06X06ASHRCPR

3"W X 6"D X 6"H SERIES 1 CLASSIC ASHEBORO ROUGH CEDAR TIMBERTHANE FAUX WOOD CORBEL, PRIMED