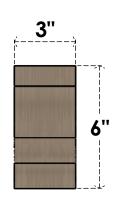

## **FRONT PROFILE**

#### ITEM NUMBER: CORU03X06X06ASHRCPR

3"W X 6"D X 6"H SERIES 1 CLASSIC ASHEBORO ROUGH CEDAR TIMBERTHANE FAUX WOOD CORBEL, PRIMED