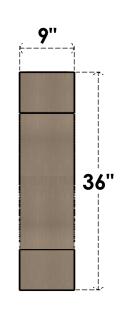

## **FRONT PROFILE**

## ITEM NUMBER: CORU09X36X36NEWRCPR

9"W X 36"D X 36"H SERIES 1 THIN NEWPORT ROUGH CEDAR TIMBERTHANE FAUX WOOD CORBEL, PRIMED