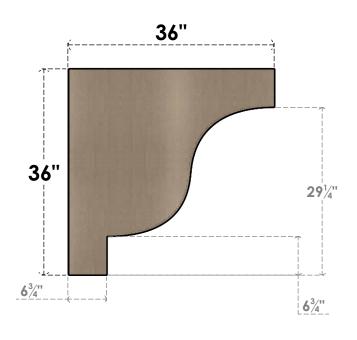

## **SIDE PROFILE**

## ITEM NUMBER: CORU09X36X36NEWRCPR

9"W X 36"D X 36"H SERIES 1 THIN NEWPORT ROUGH CEDAR TIMBERTHANE FAUX WOOD CORBEL, PRIMED