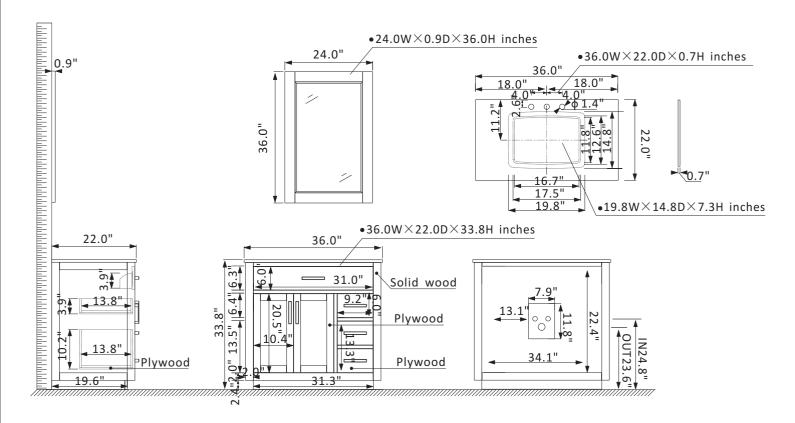

## Features

Construction: Solid wood / plywood Finish: White, Gray or Royal Blue Finish Countertop: Natural Carrara white marble Sink: Rectangular, undermount ceramic basin with overflow included Faucet: Countertop pre-drilled for 8" wide faucet hole Door/Drawer: 1 flip-down drawer on top, 1 soft-closing drawer and 1 dual soft-closing door on right, two soft-closing doors Mirror: Single matching, framed mirror Hardware: Brushed copper finish hardware Installation: Easy plumbing and faucet installation\*