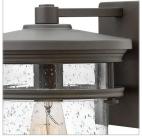

## **HADLEY**

## 1624KZ

## MEDIUM WALL MOUNT LANTERN

Hadley is a retro-styled collection that embodies transitional chic and will flatter any facade.

Constructed of solid, die-casted aluminum, the clean lines and boldly proportioned glass create a design that would be equally at home on an Arts and Crafts cottage or a beachfront abode.

## PRODUCT DETAILS:

- Mounting hardware is hidden on the backplate to ensure a clean silhouette
- Suitable for use in wet (outdoor direct rain or sprinkler) locations as defined by NEC and CEC.
   Meets United States UL Underwriters Laboratories & CSA Canadian Standards Association
   Product Safety Standards
- 2 year finish warranty
- Sophisticated and streamlined design, durable construction and timeless finish complement any architectural style
- · Bold and robust dark bronze finish