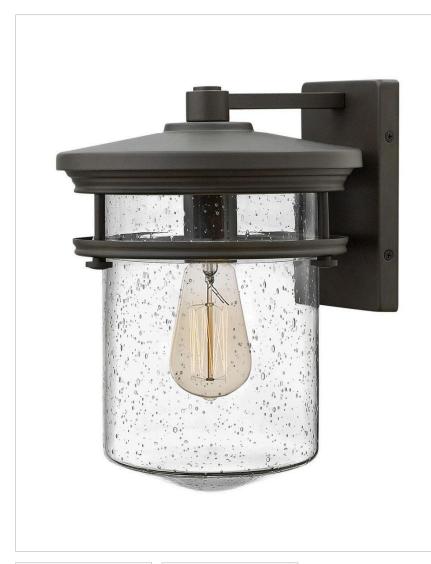

## **HADLEY**

## 1624KZ

## MEDIUM WALL MOUNT LANTERN

Hadley is a retro-styled collection that embodies transitional chic and will flatter any facade.

Constructed of solid, die-casted aluminum, the clean lines and boldly proportioned glass create a design that would be equally at home on an Arts and Crafts cottage or a beachfront abode.

| DETAILS   |                |
|-----------|----------------|
| FINISH:   | Buckeye Bronze |
| MATERIAL: | Aluminum       |
| GLASS:    | Clear Seedy    |

| DIMENSIONS     |                 |
|----------------|-----------------|
| WIDTH:         | 9"              |
| HEIGHT:        | 12.5"           |
| WEIGHT:        | 4lb             |
| BACK PLATE:    | 4.75"W X 7.25"H |
| EXTENSION:     | 10"             |
| TOP TO OUTLET: | 3.75"           |