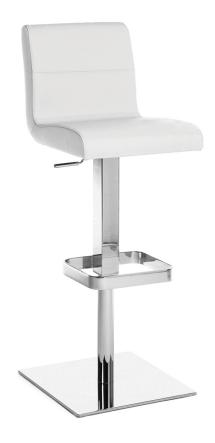

The STELLA adjustable bar stool in white leather with chrome plated base by Casabianca Home features clean, modern lines adding a sophisticated look and edge to any room.

Our Italian made STELLA adjustable bar stool is constructed using top commercial grade materials with stainless steel, leather exceptional quality that are made to last.

Size: 16 W x 16 D x 32 H in (Adjustable: 22-33 in )

| Product Weight  42 lbs  Material: Stainless Steel, Le | Max Weight 250 lbs | UP<br>682055341101 |
|-------------------------------------------------------|--------------------|--------------------|
| Assembly Level None                                   | auto               | Commercial Grade   |
| Fabric Content Full-grain leather                     |                    | Country of Orgin   |
| Ship Small Pard                                       | el                 |                    |