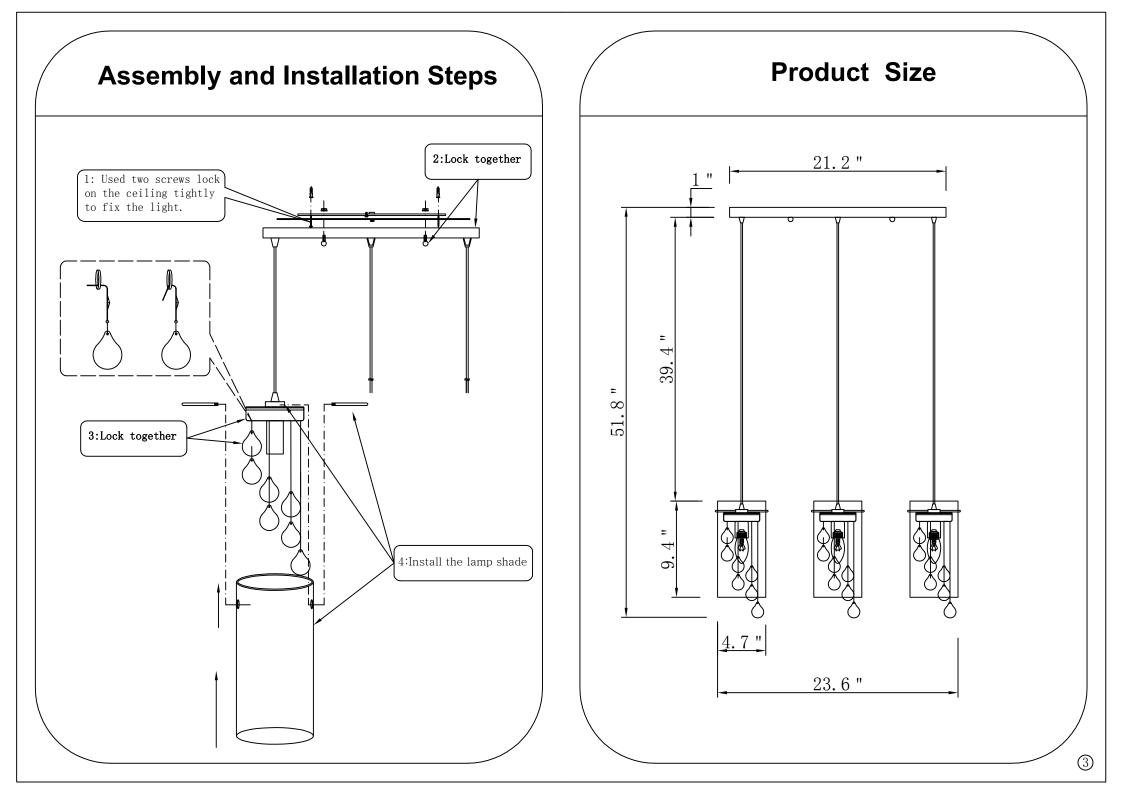

| CANOPY INSTALLATION INSTRUCTIONS                                                                                                                                                                                       | USER MANUAL FOR MODEL# HG8972                                           |
|------------------------------------------------------------------------------------------------------------------------------------------------------------------------------------------------------------------------|-------------------------------------------------------------------------|
|                                                                                                                                                                                                                        | Light Bulb:E26 light:E26*3<br>( Rated 110-130V/60Hz, bulb 60W maximum.) |
|                                                                                                                                                                                                                        |                                                                         |
| Attentions for lamp<br>installation:                                                                                                                                                                                   |                                                                         |
| 1. Please read the user manual carefully before the installation.                                                                                                                                                      |                                                                         |
| <ol> <li>Please hire the professional electrician to install the lamp.</li> <li>The load-bearing of the customer's ceiling must be over 3 times</li> </ol>                                                             |                                                                         |
| of the light weight.                                                                                                                                                                                                   |                                                                         |
| <ol> <li>The power must be cut off until the whole lamp is installed well.</li> <li>To avoid getting an electric shock and cause the unnecessary hurt,<br/>please cut off the power when cleaning the lamp.</li> </ol> |                                                                         |
| A. Existing Electrical Box B. Crossbar C. Crossbar Screws<br>D. Canopy                                                                                                                                                 |                                                                         |
| Light Bulb                                                                                                                                                                                                             |                                                                         |
|                                                                                                                                                                                                                        |                                                                         |
| E26                                                                                                                                                                                                                    |                                                                         |