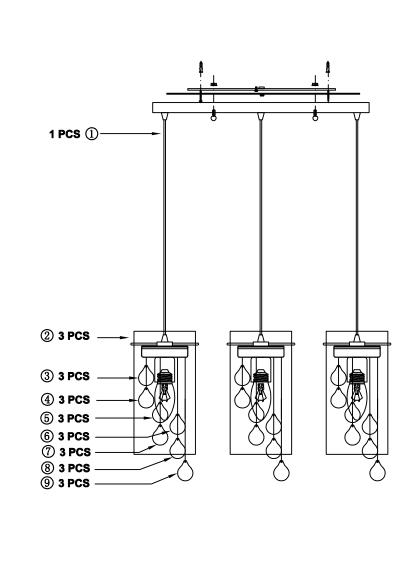

Please note: The parts in this table are completely unassembled, for illustrative purpose. In the actual product that you receive, some parts are assembled and attached together.

| Products list |         |          |
|---------------|---------|----------|
| NO.           | Picture | Quantity |
| 1             |         | 1 PCS    |
| 2             | () °()  | 3 PCS    |
| 3             | $\sim$  | 3 PCS    |
| 4             | →       | 3 PCS    |
| 5             |         | 3 PCS    |
| 6             |         | 3 PCS    |
| 7             |         | 3 PCS    |
| 8             |         | 3 PCS    |
| 9             |         | 3 PCS    |