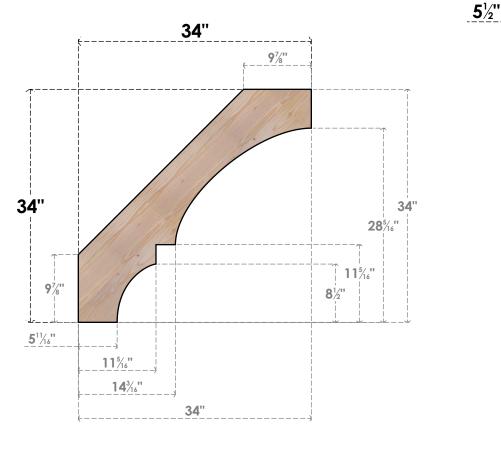

BRC06X34X34BOA00SDF

5 1/2"W X 34"D X 34"H BALBOA SMOOTH BRACE, DOUGLAS FIR

SIDE

FRONT

NOTES 1. INSTALLATION TO BE COMPLETED IN ACCORDANCE WITH MANUFACTURER'S SPECIFICATIONS. 2. DRAWING MAY NOT BE TO SCALE

5. PRODUCTS ARE NOT KILN DRIED. THIS ITEM IS UNIQUE AND WILL CONTAIN THE NATURAL VARIATIONS THAT THE WOOD SPECIES OFFERS. THIS MAY RESULT IN VARIATIONS UP TO 1/4"

Revision Date : 06/11/2021

**EKENA MILLWORK** 2300 WEST MAIN ST. CLARKSVILLE, TX 75426 TOLL FREE: 866-607-0453 WWW.EKENAMILLWORK.COM