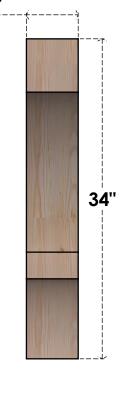

BRC06X34X34BOA00SDF

5 1/2"W X 34"D X 34"H BALBOA SMOOTH BRACE, DOUGLAS FIR

SIDE

FRONT

NOTES 1. INSTALLATION TO BE COMPLETED IN ACCORDANCE WITH MANUFACTURER'S SPECIFICATIONS. 2. DRAWING MAY NOT BE TO SCALE