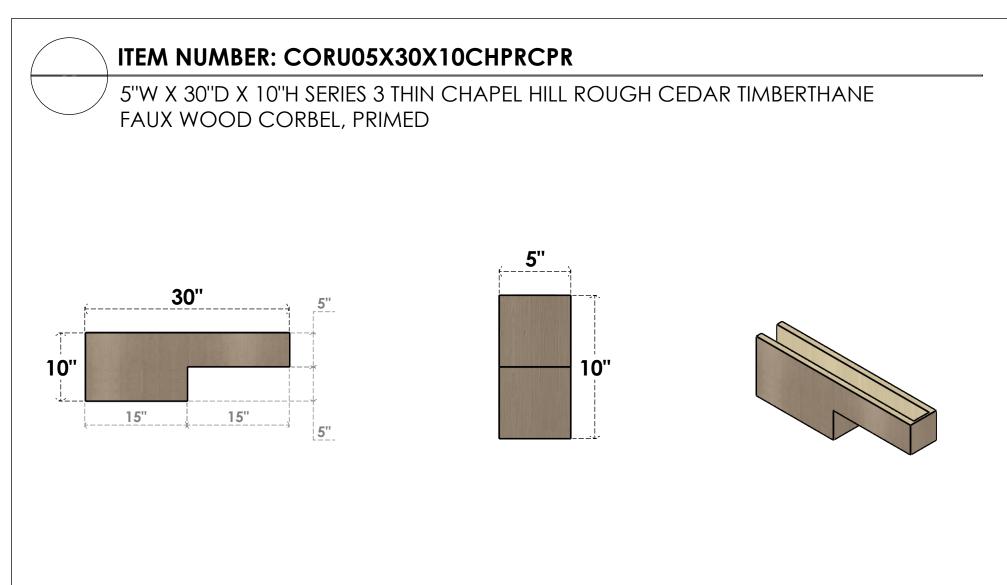

SIDE PROFILE

## **FRONT PROFILE**

## **ISOMETRIC**

**GENERATED DATE : 01/27/2023** 

WORK

**EKENA MILLWORK** 2300 WEST MAIN ST. CLARKSVILLE, TX 75426 TOLL FREE: 866-607-0453 WWW.EKENAMILLWORK.COM NOTES 1. INSTALLATION TO BE COMPLETED IN ACCORDANCE WITH MANUFACTURER'S SPECIFICATIONS.