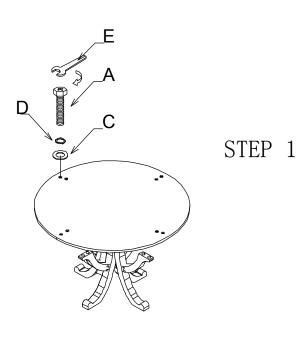

Read all instruction and study the drawing carefully before starting the assembly process: