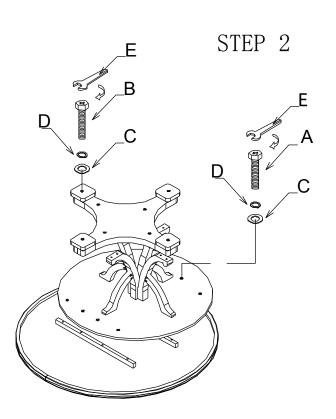

## ASSEMBLY INSTRUCTION

Item: 5323-80111 Round Cocktail Table KD

Thank you for purchasing this quality product. Be sure to unpack carefully looking for small parts which may have come loose during shipment.

Read all instruction and study the drawing carefully before starting the assembly process:

## HARDWARE PACK

| NO | DRAWING | DESCRIPTION | SIZE           | Q' ty |
|----|---------|-------------|----------------|-------|
| Α  | 8       | BOLT        | Φ 5/16"×1-3/4" | 16pcs |
| В  |         | BOLT        | Φ 5/16"×3      | 8pcs  |
| С  | 0       | Flat Washer | Φ 5/16*Φ 19*2" | 24pcs |
| D  | ٨       | Lock Washer | Ф 5/16*Ф 12*3″ | 24pcs |
| Е  | 2       | Wrench      | 12mm           | 1pc   |





STEP 3