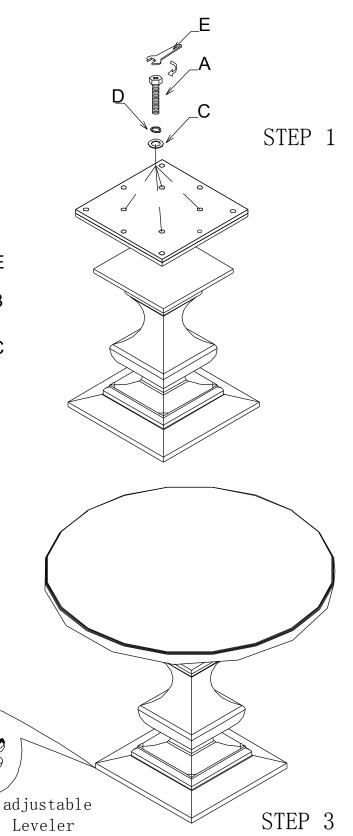

Read all instruction and study the drawing carefully before starting the assembly process:

Е

B

С

|    |            | HARDWARE PACK |                               |       |
|----|------------|---------------|-------------------------------|-------|
| NO | DRAWING    | DESCRIPTION   | SIZE                          | Q'ty  |
| Α  |            | BOLT          | Φ 5/16″×1−3/4″                | 4pcs  |
| В  |            | BOLT          | Φ 5/16″×1−1/2″                | 8pcs  |
| C  | $\bigcirc$ | Flat Washer   | Φ <b>5/16*</b> Φ <b>19*2″</b> | 12pcs |
| D  | Ø          | Lock Washer   | Ф <b>5/16*</b> Ф1 <b>2*3″</b> | 12pcs |
| E  | 2          | Wrench        | 12mm                          | 1pc   |

Adjust leveler if needed to level case on uneven floor.