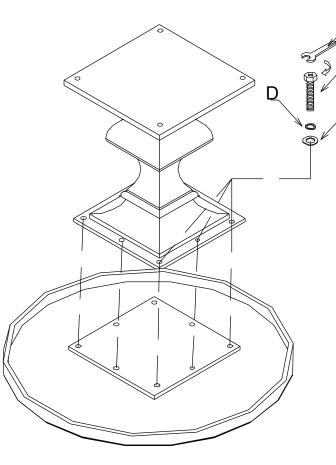

Read all instruction and study the drawing carefully before starting the assembly process:

Е

B

С

|    |            | HARDWARE PACK |                               |       |
|----|------------|---------------|-------------------------------|-------|
| NO | DRAWING    | DESCRIPTION   | SIZE                          | Q'ty  |
| Α  |            | BOLT          | Φ 5/16″×1−3/4″                | 4pcs  |
| В  |            | BOLT          | Φ 5/16″×1−1/2″                | 8pcs  |
| C  | $\bigcirc$ | Flat Washer   | Φ <b>5/16*</b> Φ <b>19*2″</b> | 12pcs |
| D  | Ø          | Lock Washer   | Ф <b>5/16*</b> Ф1 <b>2*3″</b> | 12pcs |
| E  | 2          | Wrench        | 12mm                          | 1pc   |

Adjust leveler if needed to level case on uneven floor.