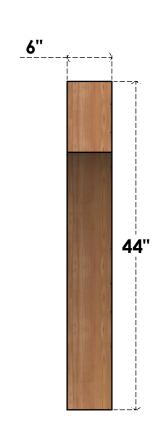

## BRC06X44X44WTL00RWR

6"W X 44"D X 44"H WESTLAKE ROUGH SAWN BRACE, WESTERN RED CEDAR

## SIDE