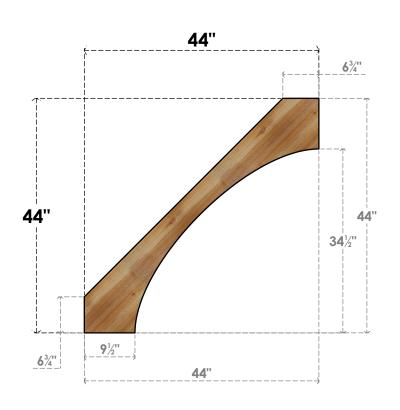

## BRC06X44X44WTL00RWR

6"W X 44"D X 44"H WESTLAKE ROUGH SAWN BRACE, WESTERN RED CEDAR

## **FRONT**

**EKENA MILLWORK** 2300 WEST MAIN ST. CLARKSVILLE, TX 75426 TOLL FREE: 866-607-0453 WWW.EKENAMILLWORK.COM