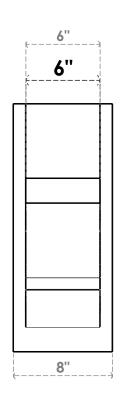

## ITEM NUMBER: OUTUROC060X080X12000X20000X060X020X060BOA44RCPR

6"W TOP X 8"W BACK X 12"D X 20"H X 6"T TOP X 2"T BACK TIMBERTHANE ROUGH CEDAR BALBOA FAUX WOOD OPEN OUTLOOKER, BLOCK TOP AND BACK, 6"W CLOSED BRACE, PRIMED TAN

**SIDE PROFILE** 

**FRONT PROFILE** 

**ISOMETRIC** 

GENERATED DATE: 07/05/2023

**EKENA MILLWORK** 2300 WEST MAIN ST. CLARKSVILLE, TX 75426 TOLL FREE: 866-607-0453 WWW.EKENAMILLWORK.COM

- 1. INSTALLATION TO BE COMPLETED IN ACCORDANCE WITH MANUFACTURER'S SPECIFICATIONS.
  2. DRAWING MAY NOT BE TO SCALE
  3. THIS DRAWING IS INTENDED FOR DESIGN AND PLANNING PURPOSES ONLY.