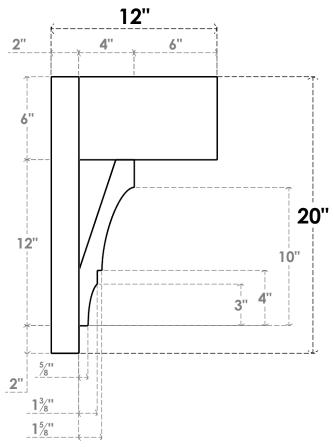

## ITEM NUMBER: OUTUROC060X080X12000X20000X060X020X060BOA44RCPR

6"W TOP X 8"W BACK X 12"D X 20"H X 6"T TOP X 2"T BACK TIMBERTHANE ROUGH CEDAR BALBOA FAUX WOOD OPEN OUTLOOKER, BLOCK TOP AND BACK, 6"W CLOSED BRACE, PRIMED TAN

**SIDE PROFILE** 

**FRONT PROFILE** 

**ISOMETRIC** 

GENERATED DATE: 07/05/2023

**EKENA MILLWORK** 2300 WEST MAIN ST. CLARKSVILLE, TX 75426 TOLL FREE: 866-607-0453 WWW.EKENAMILLWORK.COM

- 1. INSTALLATION TO BE COMPLETED IN ACCORDANCE WITH MANUFACTURER'S SPECIFICATIONS.
  2. DRAWING MAY NOT BE TO SCALE
  3. THIS DRAWING IS INTENDED FOR DESIGN AND PLANNING PURPOSES ONLY.