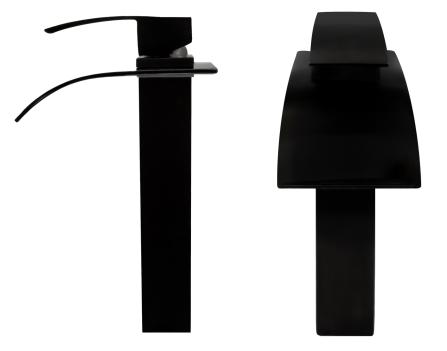

# GF-136MB ECLIPSE Vessel Faucet, Matte Black

| Requested By:      |  |
|--------------------|--|
| Specific Features: |  |

## **STANDARD SPECIFICATIONS:**

- Single handle control
- Solid brass construction
- High pressure ceramic cartridge
- Single hole deck mount installation
- Spout reach: 3.75-inches
- Spout height: 7-inches
- 1.5-inch mounting hole diameter
- cUPC and AB1953 low lead compliant
- ASME A112.18.1-1-2011/CSA B125.1-11
- NSF 61 and NSF 372 certified
- ADA compliant