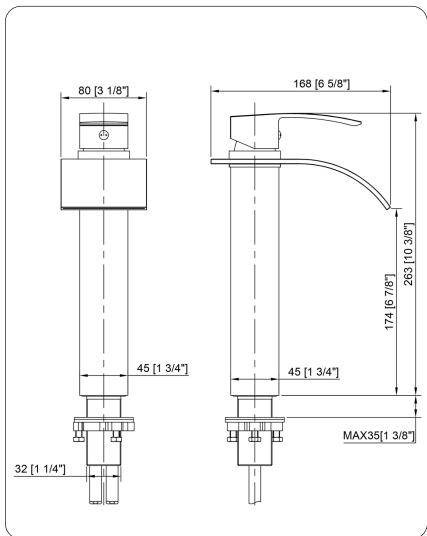

## **STANDARD SPECIFICATIONS:**

- Single handle control
- Solid brass construction
- High pressure ceramic cartridge
- Single hole deck mount installation
- Spout reach: 3.75-inches
- Spout height: 7-inches
- 1.5-inch mounting hole diameter
- cUPC and AB1953 low lead compliant
- ASME A112.18.1-1-2011/CSA B125.1-11
- NSF 61 and NSF 372 certified
- ADA compliant