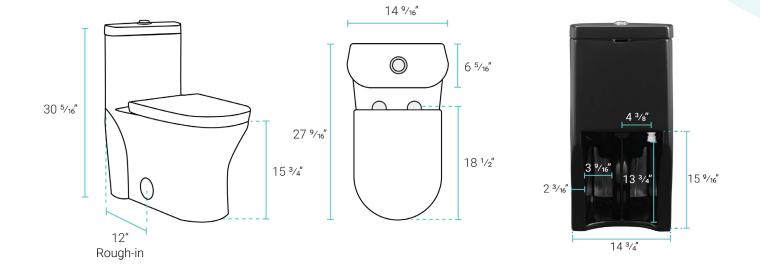

# Installation:

- Floor mount
- Standard 12" rough-in

## Specifications:

- N.W: 96.04 lb.
- L: 27 % 16" x W: 14 % 16" x H: 30 % 16"