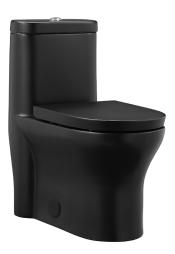

# Monaco One-Piece Toilet SM-1T108MB

Swiss Madison

### Features:

- One-piece, seamless, easy-to-clean design
- Glazed ceramic, skirted trapway
- Elongated bowl
- 15.75" bowl height
- Dual, gravity flush 1.1/1.6 GPF
- Quick-release, soft-close seat

## Colors & Finishes:

- □ White: SM-1T108
- Matte Black: SM-1T108MB