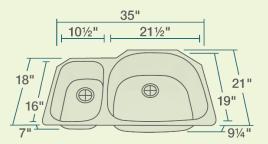

35" x 21" x 9 1/4" 18-Gauge Steel Certified High-Quality 304 Stainless Steel Brushed Satin Finish Offset Drain Thick Sound Dampener Rubber Pad Fully Insulated Cardboard Cutout Template Included Installation Hardware Included Limited Lifetime Warranty

## Accessories Features Cold-Rolled Stainless Brushed-Satin Finish 36" Minimum Cabinet 18 Gauge Offset Drain 3 1/2" Undermount Installation Size Steel Sound Dampening Fully Insulated Cutout Template Hardware Included cUPC Certified Limited Lifetime Warranty \*Accessories not included 11111111 UPC: 817299011538