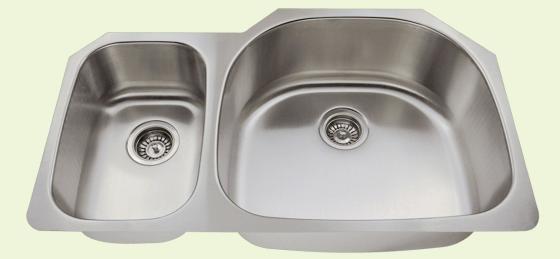

## **509R Offset Kitchen Sink**

## **Stainless Steel**

Stainless Steel is the most popular choice for today's kitchens due to its clean look and durability. The beautiful brushed satin finish helps to hide small scratches that may occur over the lifetime of the sink. Our Stainless Steel sinks are made from high quality 14, 16, 18 or 20 gauge steel. Most models are made of one piece construction that ensures the sturdiest kitchen sink you will find. Our sinks are made from 300-series stainless steel and are guaranteed not to rust or stain. Each sink is fully insulated and has a sound dampening pad. Our stainless steel sinks are backed by a limited lifetime warranty.

35" x 21" x 9 1/4" 18-Gauge Steel Certified High-Quality 304 Stainless Steel Brushed Satin Finish Offset Drain Thick Sound Dampener Rubber Pad Fully Insulated Cardboard Cutout Template Included Installation Hardware Included Limited Lifetime Warranty