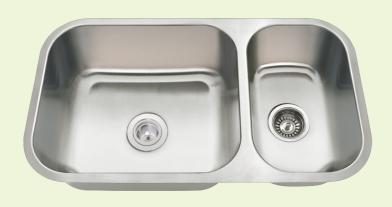

## Stainless Steel

Stainless Steel is the most popular choice for today's kitchens due to its clean look and durability. The beautiful brushed satin finish helps to hide small scratches that may occur over the lifetime of the sink. Our Stainless Steel sinks are made from high quality 14, 16, 18 or 20 gauge steel. Most models are made of one piece construction that ensures the sturdiest kitchen sink you will find. Our sinks are made from 300-series stainless steel and are guaranteed not to rust or stain. Each sink is fully insulated and has a sound dampening pad. Our stainless steel sinks are backed by a limited lifetime warranty. This sink can be mounted under a laminate countertop with the included SinkLink installation piece, creating a sleek look. Offered in white, black or gray, the SinkLink is constructed from thick durable plastic and acts as a secure barrier that keeps the foundation of the laminate countertop dry.

32 1/4" x 18" x 9 1/4" 16- or 18-Gauge Steel Available Certified High-Quality 304 Stainless Steel Brushed Satin Finish Center Drain Thick Sound Dampener Rubber Pad Fully Insulated One-Piece Construction Lifetime Warranty SinkLink installation piece included