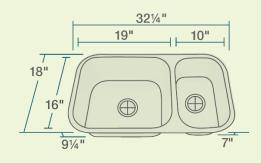

32 1/4" x 18" x 9 1/4" 16- or 18-Gauge Steel Available Certified High-Quality 304 Stainless Steel Brushed Satin Finish Center Drain Thick Sound Dampener Rubber Pad Fully Insulated One-Piece Construction Lifetime Warranty SinkLink installation piece included