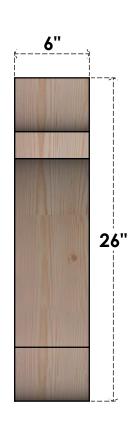

## BRC06X20X26OLY00RDF

6"W X 20"D X 26"H OLYMPIC ROUGH SAWN BRACE, DOUGLAS FIR

SIDE

## **FRONT**

**EKENA MILLWORK** 2300 WEST MAIN ST. CLARKSVILLE, TX 75426 TOLL FREE: 866-607-0453 WWW.EKENAMILLWORK.COM