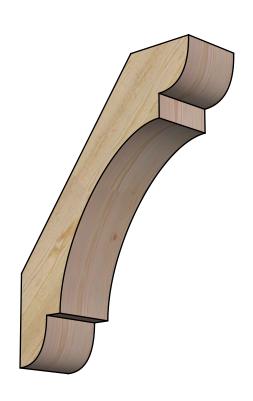

## BRC06X20X26OLY00RDF

6"W X 20"D X 26"H OLYMPIC ROUGH SAWN BRACE, DOUGLAS FIR

SIDE