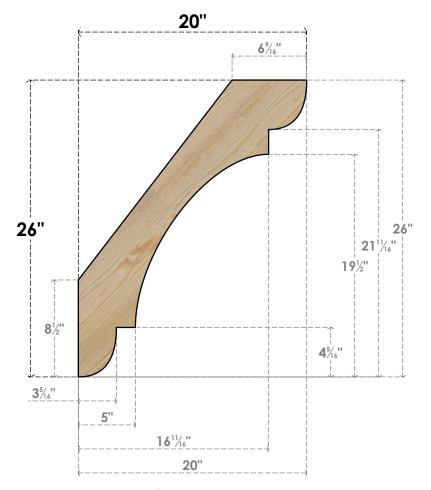

## BRC06X20X26OLY00RDF

6"W X 20"D X 26"H OLYMPIC ROUGH SAWN BRACE, DOUGLAS FIR

SIDE