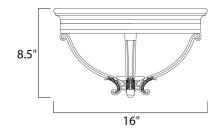

## MEASUREMENTS

DIMENSION : 16" L x 16" W x 8.5" H HANGING WEIGHT : 9.02 lb

:Yes

LAMPING INPUT VOLTAGE BULB BULB INCLUDED DIMMABLE

IAGE : 120V : 3 x 60W Incandescent E26 Medium , 180W Total JDED : (Not Included)