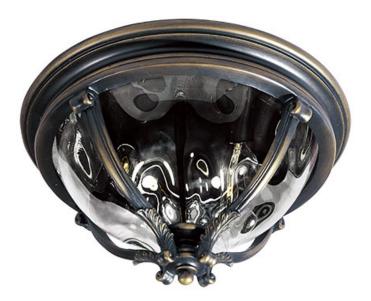

## **PRODUCT DESCRIPTION**

Maxim Lighting's Camden VX Collection is made with Vivex, a material twice the strength of resin, is non-corrosive, UV resistant and backed with a 5-Year Limited Warranty. Camden VX is available in our Black or Golden Bronze finish and our Water Glass.

## FINISHES OPTION

**GLASS** Water Glass WG

MATERIAL Vivex Resin Composite, Glass

RATINGS CETLus Damp Location

ADDITIONAL OPERATING TEMPERATURE: -20°C (-4°F), 40°C (104°F)

Always consult a qualified electrician before installing any lighting product.