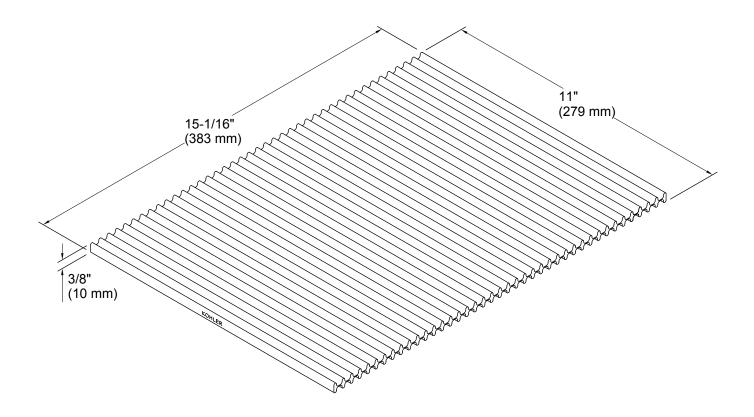

#### **Features**

- Large size accommodates dishes, pots, and pans for drying.
- Made of flexible, stain-resistant silicone.
- Rolls up for convenient storage.
- Heat-resistant to 500 degrees F.
- Dishwasher safe.
- 11" x 15" x 3/8".

### **Technical Information**

All product dimensions are nominal.