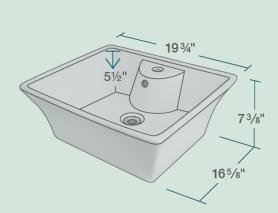

#### **Features**

|   | Vessel Installation | 21" Minimum Cabinet<br>Size | True Vitreous China | No Hardware Needed | Limited Lifetime<br>Warranty | One Bowl |
|---|---------------------|-----------------------------|---------------------|--------------------|------------------------------|----------|
|   |                     | <del>←→</del>               | (                   |                    |                              |          |
| • |                     |                             |                     |                    |                              |          |
|   |                     |                             |                     |                    |                              |          |