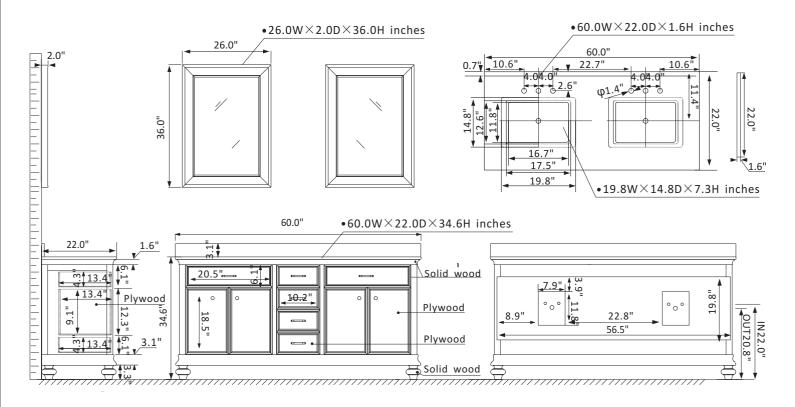

## Vinnova Charlotte Vanity Collection 735060-WH-CQS

## Features

Adds traditional splendor to any bathroom

Solid wood and ply wood construction

**Double Matching Framed Mirrors** 

Generous storage space for toiletries

Available in White/Grey/Finnish Green finish

Carrara Composite Stone countertop and Rectangular Under-Mount Sink with overflow included

Beautiful Modernistic Satin Nickel finish hardware(White/Grey) or Brushed Bronze finish hardware(Finnish Green)

Four Soft-Closing doors, On the middle side with a large Two in one Soft-

Closing Drawer and Two Soft-Closing drawers

Four feet

Easy plumbing and faucet installation\*

\* Does not include faucet, drain assembly or P-trap