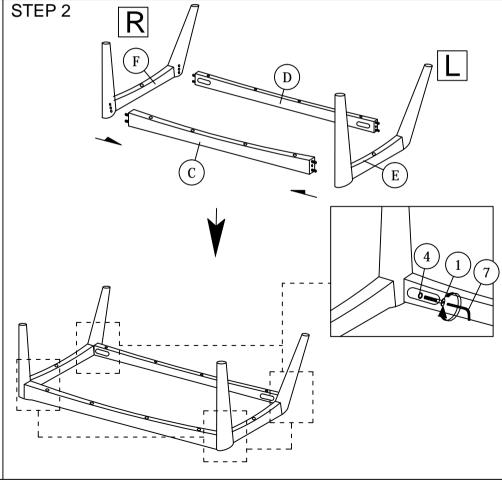

## **ASSEMBLY INSTRUCTIONS**

Read this instruction carefully. See hardware and furniture part list for guidance. Be sure all parts are complete, before you assemble. Place all wooden furniture parts on a clean and flat soft surface to prevent from being scratched. Follow the figure to start assembling.

- CAUTIONS: 1. Do not FULLY TIGHTEN the nut or nut bolt until all nut or bolt is ready assembed.
  - 2. Do not OVER TIGHTEN the nut or bolt to avoid causing damages to the thread.
  - 3. Keep all hardware parts out of reach of children.

NOTE: THE LIST AND QUANTITY SHOWN ARE FOR 1 UNIT ASSEMBLY.

Tool needed: Screwdriver & Hammer (not provider).

| PART LIST |                   |      |  |  |
|-----------|-------------------|------|--|--|
| ITEM      | DESCRIPTION       | QTY  |  |  |
| Α         | CUSHION BACK      | 1 PC |  |  |
| В         | CUSHION SEAT      | 1 PC |  |  |
| C         | LEG SUPPORT FRONT | 1 PC |  |  |
| D         | LEG SUPPORT BACK  | 1 PC |  |  |
| Е         | LEG LEFT          | 1 PC |  |  |
| F         | LEG RIGHT         | 1 PC |  |  |

| HARDWARE LIST |                           |          |       |  |
|---------------|---------------------------|----------|-------|--|
| ITEM          | M DESCRIPTION             |          |       |  |
| 1             | JCBC Bolt M6 x 50mm       | <b>@</b> | 4pcs  |  |
| 2             | JCBC Bolt M8 x 45mm       |          | 8pcs  |  |
| 3             | M8 FLAT WASHER            | 0        | 8pcs  |  |
| 4             | M6 SPRING WASHER          |          | 4pcs  |  |
| 5             | M8 SPRING WASHER          |          | 8pcs  |  |
| 6             | WOOD SCREW M4 x 38        |          | 10PCS |  |
| 7             | M4 ALLEN KEY (BALL SHAPE) |          | 1PC   |  |
| 8             | M5 ALLEN KEY (BALL SHAPE) |          | 1PC   |  |
| 9             | WOOD DOWEL M8 x 30mm      |          | 8PCS  |  |