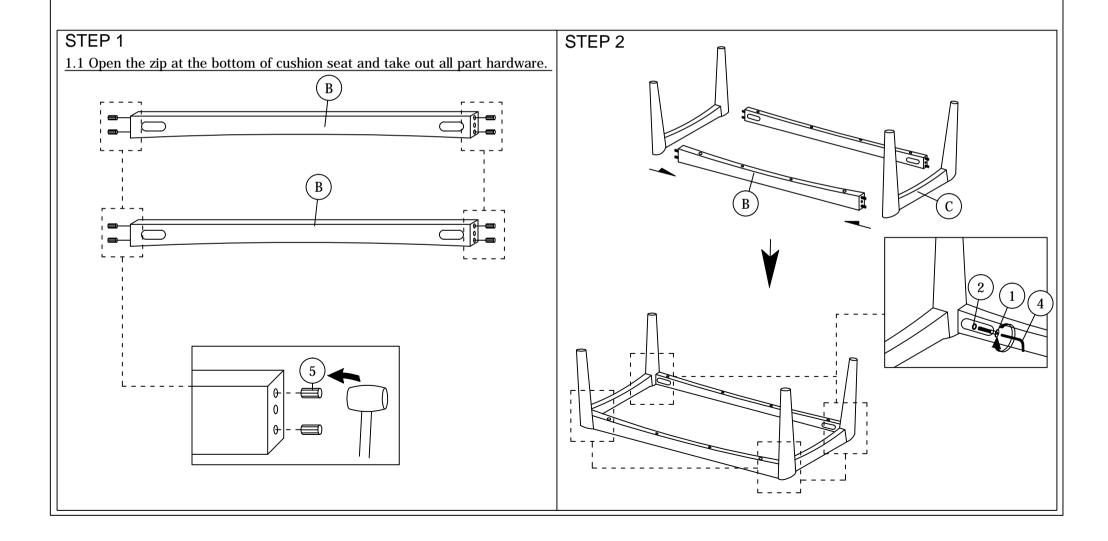

## **ASSEMBLY INSTRUCTIONS**

Read this instruction carefully. See hardware and furniture part list for guidance. Be sure all parts are complete, before you assemble. Place all wooden furniture parts on a clean and flat soft surface to prevent from being scratched. Follow the figure to start assembling.

CAUTIONS: 1. Do not FULLY - TIGHTEN the nut or nut bolt until all nut or bolt is ready assembed.

2. Do not OVER - TIGHTEN the nut or bolt to avoid causing damages to the thread.

3. Keep all hardware parts out of reach of children.

NOTE: THE LIST AND QUANTITY SHOWN ARE FOR 1 UNIT ASSEMBLY.

Tool needed: Screwdriver & Hammer (not provider).

| PART LIST |              |       |  |
|-----------|--------------|-------|--|
| ITEM      | DESCRIPTION  | QTY   |  |
| Α         | CUSHION SEAT | 1 PC  |  |
| В         | LEG SUPPORT  | 2 PCS |  |
| С         | LEG          | 2 PCS |  |

| HARDWARE LIST |                          |                |      |  |
|---------------|--------------------------|----------------|------|--|
| ITEM          | DESCRIPTION              |                | QTY  |  |
| 1             | JCBC Bolt M6 x 50mm      | <b>@</b>       | 4pcs |  |
| 2             | M6 SPRING WASHER         |                | 4pcs |  |
| 3             | WOOD SCREW M4 x 38       | <b>~~~~~</b> € | 8PCS |  |
| 4             | M4 ALLEN KEY (BALL SHAPE |                | 1PC  |  |
| 5             | WOOD DOWEL M8 x 30mm     |                | 8PCS |  |