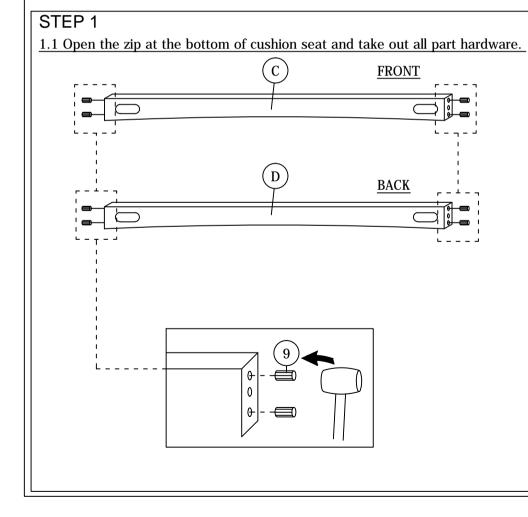

## **ASSEMBLY INSTRUCTIONS**

Read this instruction carefully. See hardware and furniture part list for guidance. Be sure all parts are complete, before you assemble. Place all wooden furniture parts on a clean and flat soft surface to prevent from being scratched. Follow the figure to start assembling.

- CAUTIONS: 1. Do not FULLY TIGHTEN the nut or nut bolt until all nut or bolt is ready assembed.
  - 2. Do not OVER TIGHTEN the nut or bolt to avoid causing damages to the thread.
  - 3. Keep all hardware parts out of reach of children.

NOTE: THE LIST AND QUANTITY SHOWN ARE FOR 1 UNIT ASSEMBLY.

Tool needed: Screwdriver & Hammer (not provider).

| PART LIST |                   |      |  |  |
|-----------|-------------------|------|--|--|
| ITEM      | DESCRIPTION       | QTY  |  |  |
| Α         | CUSHION BACK      | 1 PC |  |  |
| В         | CUSHION SEAT      | 1 PC |  |  |
| C         | LEG SUPPORT FRONT | 1 PC |  |  |
| D         | LEG SUPPORT BACK  | 1 PC |  |  |
| Е         | LEG LEFT          | 1 PC |  |  |
| F         | LEG RIGHT         | 1 PC |  |  |

| HARDWARE LIST |                           |          |       |  |
|---------------|---------------------------|----------|-------|--|
| ITEM          | M DESCRIPTION             |          |       |  |
| 1             | JCBC Bolt M6 x 50mm       | <b>@</b> | 4pcs  |  |
| 2             | JCBC Bolt M8 x 45mm       |          | 8pcs  |  |
| 3             | M8 FLAT WASHER            | 0        | 8pcs  |  |
| 4             | M6 SPRING WASHER          |          | 4pcs  |  |
| 5             | M8 SPRING WASHER          |          | 8pcs  |  |
| 6             | WOOD SCREW M4 x 38        |          | 10PCS |  |
| 7             | M4 ALLEN KEY (BALL SHAPE) |          | 1PC   |  |
| 8             | M5 ALLEN KEY (BALL SHAPE) |          | 1PC   |  |
| 9             | WOOD DOWEL M8 x 30mm      |          | 8PCS  |  |