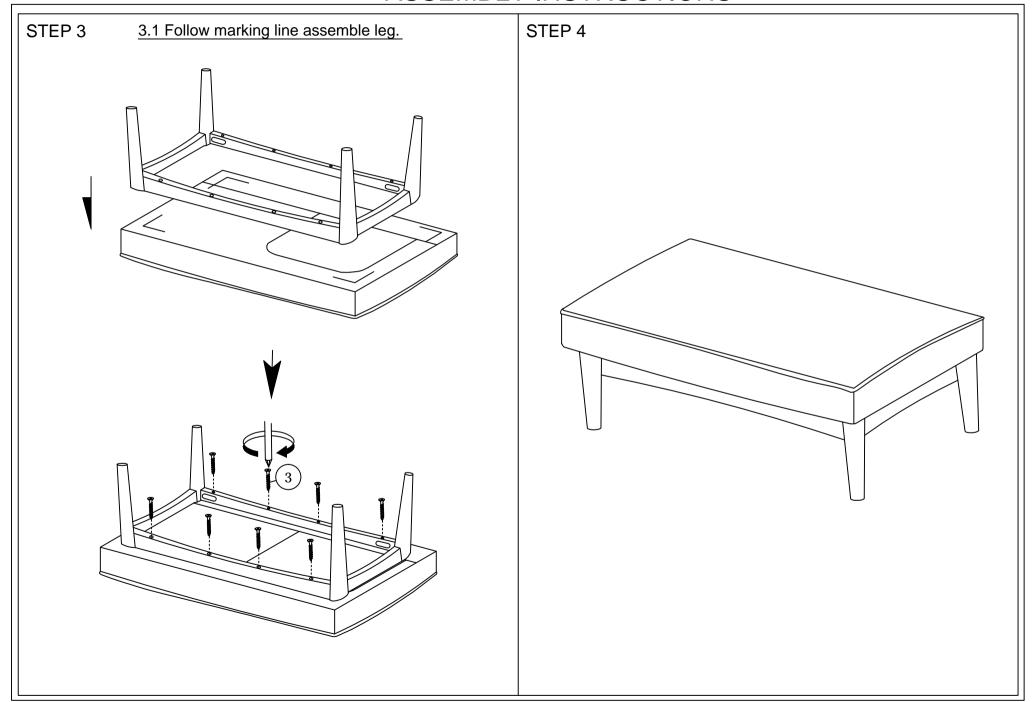

## **ASSEMBLY INSTRUCTIONS**

Read this instruction carefully. See hardware and furniture part list for guidance. Be sure all parts are complete, before you assemble. Place all wooden furniture parts on a clean and flat soft surface to prevent from being scratched. Follow the figure to start assembling.

CAUTIONS: 1. Do not FULLY - TIGHTEN the nut or nut bolt until all nut or bolt is ready assembed.

2. Do not OVER - TIGHTEN the nut or bolt to avoid causing damages to the thread.

3. Keep all hardware parts out of reach of children.

NOTE: THE LIST AND QUANTITY SHOWN ARE FOR 1 UNIT ASSEMBLY.

Tool needed: Screwdriver & Hammer (not provider).

| PART LIST |              |       |  |
|-----------|--------------|-------|--|
| ITEM      | DESCRIPTION  | QTY   |  |
| Α         | CUSHION SEAT | 1 PC  |  |
| В         | LEG SUPPORT  | 2 PCS |  |
| С         | LEG          | 2 PCS |  |

| HARDWARE LIST |                          |                |      |  |
|---------------|--------------------------|----------------|------|--|
| ITEM          | DESCRIPTION              |                | QTY  |  |
| 1             | JCBC Bolt M6 x 50mm      | <b>@</b>       | 4pcs |  |
| 2             | M6 SPRING WASHER         |                | 4pcs |  |
| 3             | WOOD SCREW M4 x 38       | <b>~~~~~</b> € | 8PCS |  |
| 4             | M4 ALLEN KEY (BALL SHAPE |                | 1PC  |  |
| 5             | WOOD DOWEL M8 x 30mm     |                | 8PCS |  |