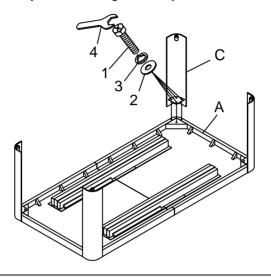

Read all instruction and study the drawing carefully before starting the assembly process.

Step 1:

Step 2:

| PART LIST |             |       |  |  |
|-----------|-------------|-------|--|--|
| NO.       | Description | Q'ty  |  |  |
| Α         | Table Top   | 1 pc  |  |  |
| В         | Leaf Top    | 1 pc  |  |  |
| С         | Leg         | 4 pcs |  |  |

| HARDWARE LIST |          |                               |        |  |
|---------------|----------|-------------------------------|--------|--|
| NO.           | Drawing  | Description                   | Q'ty   |  |
| 1             | <b>⊗</b> | Hexagonal Bolt Φ5/16"x1-1/2"L | 16 pcs |  |
| 2             | 0        | Flat Washer Φ5/16"x19mm       | 16 pcs |  |
| 3             | ٧        | Spring Washer Φ5/16"          | 16 pcs |  |
| 4             |          | Allen Wrench Φ5/16"           | 1 pc   |  |