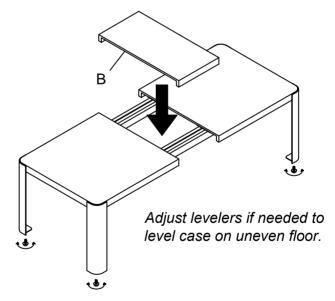

Read all instruction and study the drawing carefully before starting the assembly process.

Step 1:

Step 2:

| PART LIST |             |       |  |  |
|-----------|-------------|-------|--|--|
| NO.       | Description | Q'ty  |  |  |
| Α         | Table Top   | 1 pc  |  |  |
| В         | Leaf Top    | 1 pc  |  |  |
| С         | Leg         | 4 pcs |  |  |