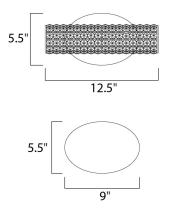

| MEASUREMENTS |
|--------------|
| DIMENSION    |

| DIMENSION     | : 12.5" W x 5.5" H x 5" Ext            |  |
|---------------|----------------------------------------|--|
| BACK PLATE    | : 2.7" HCO                             |  |
| HANGING WEIGH | 1 : 3.35 lb                            |  |
| LAMPING       |                                        |  |
| INPUT VOLTAGE | : 120V                                 |  |
| LUMENS        | : 350 Rated                            |  |
| BULB          | : 1 x 5W LED PCB Integrated , 5W Total |  |
| BULB INCLUDED | : (Integrated)                         |  |
| DIMMABLE      | : Triac CL                             |  |
| CRI           | : 80+ CRI                              |  |
| COLOR_TEMP    | : 3000K                                |  |
|               |                                        |  |