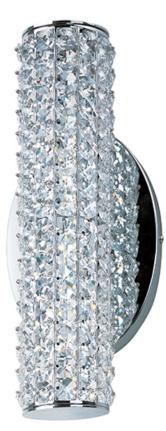

## **PRODUCT DESCRIPTION**

Clear Beveled Crystals are strung onto a continuous wire and wrapped over a tubular metal frame finished in your choice of a high luster Polished Chrome or vibrant Rose Gold. Hidden within the tubular frame is a LED light source, which not only adds beauty and sparkle to the crystal, but adds ample light for the vanity.

## **FINISHES OPTION**

GLASS Beveled Crystal BC

MATERIAL Steel, Crystal