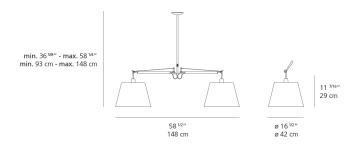

|
|-------------------|--------------------|
| Lamp              | max 2X150W E26/A19 |
| Lamp Included     | No                 |
| Control type      | Dimmable 2-Wire    |
| Input Voltage     | 120V               |
| Power consumption | N/A                |
| Ballast           | N/A                |

#### Colors & Finishes =



Polished Aluminum (Body)

Matte Aluminum (Canopy)

#### Materials =

- Arms in extruded aluminum
- Joints and tension control knobs in die-cast aluminum
- Internal tension springs and external tension control cables in stainless steel
- Telescopic stem in chrome plated steel

#### Features & Accessories

- Fully adjustable articulated arms
- Telescopic stem adjustable at installation
- Mounting to standard electrical junction boxes

#### Dimensions =



### Packaging =

3 Boxes

1 x 19-3/8" x 7-9/16" x 19-1/2" / 6.61 lbs - 49 cm x 19 cm x 95 cm / 3 kg

2 x 19-3/8" x 19-3/8" x 13" / 1.1 lbs - 49 cm x 49 cm x 33 cm / .5 kg

## Light distribution =

Diffused



## Luminaire weight

5.07 lbs / 2.3 kg

# Warranty 5 year Limited warranty

Red = Max Cd. Through Vertical plane
Blue = Max Cd. Through Horizontal plane