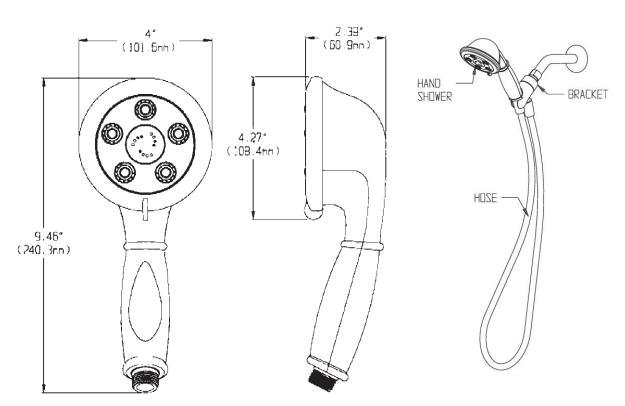

## DIMENSIONS: NOTE: 1. All dimensions are in inches (millimeters) unless otherwise specified and are subject to change without notice.

SPEAKMAN 400 ANCHOR MILL ROAD NEW CASTLE, DE 19720

P: 800-537-2107