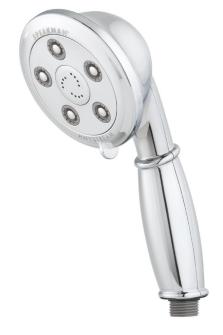

#### **FEATURES:**

- 5 plungers, 45 sprays
- 12 center massage jets
- Durable plastic construction
- · Spray adjusting faceplate
- Patented plungers resist scale buildup
- Includes 5' metal hose and arm bracket
- 2.5 gpm (9.5 L/min) flow rate