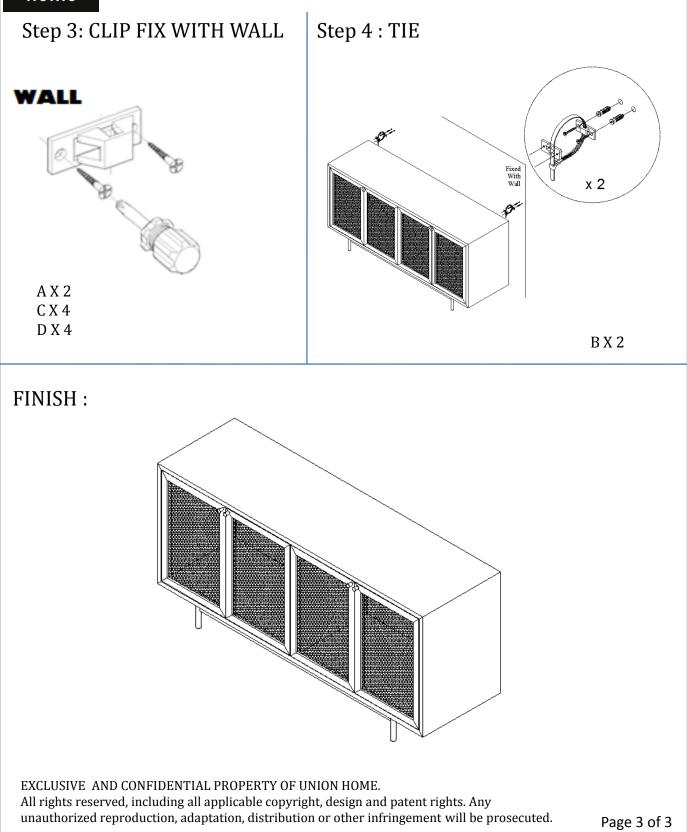

ge colour. It is important to remove moist substances immediately.

Note: Thank you for the purchasing Mod Sideboard Rattan. While great care is taken during production. This piece may have some subtle natural splitting, cracking or chipping that give a natural vintage look. Such a look is part of the charm and appeal of this crafted timber product and not a manufacturing defect.



Parts



unauthorized reproduction, adaptation, distribution or other infringement will be prosecuted.

Page 1 of 3



EXCLUSIVE AND CONFIDENTIAL PROPERTY OF UNION HOME. All rights reserved, including all applicable copyright, design and patent rights. Any unauthorized reproduction, adaptation, distribution or other infringement will be prosecuted.

Page 2 of 3

## union home

## MOD SIDEBOARD RATTAN LVR00251