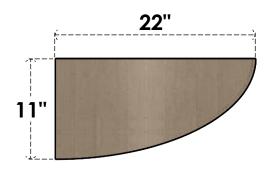

## ITEM NUMBER: CORU11X22X11DURRCPR

11"W X 22"D X 11"H SERIES 3 WIDE DURHAM ROUGH CEDAR TIMBERTHANE FAUX WOOD CORBEL, PRIMED

## FRONT PROFILE