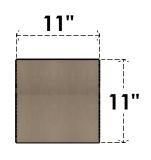

## ITEM NUMBER: CORU11X22X11DURRCPR

11"W X 22"D X 11"H SERIES 3 WIDE DURHAM ROUGH CEDAR TIMBERTHANE FAUX WOOD CORBEL, PRIMED

## SIDE PROFILE