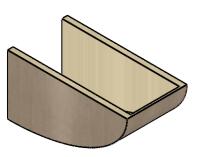

## ITEM NUMBER: CORU11X22X11DURRCPR

11"W X 22"D X 11"H SERIES 3 WIDE DURHAM ROUGH CEDAR TIMBERTHANE FAUX WOOD CORBEL, PRIMED

## **ISOMETRIC**

**EKENA MILLWORK** 2300 WEST MAIN ST. CLARKSVILLE, TX 75426 TOLL FREE: 866-607-0453 WWW.EKENAMILLWORK.COM

GENERATED DATE: 01/27/2023

- 1. INSTALLATION TO BE COMPLETED IN ACCORDANCE WITH MANUFACTURER'S SPECIFICATIONS.