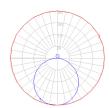

## Light distribution —

Direct/Indirect

Red = Max Cd. Through Vertical plane
Blue = Max Cd. Through Horizontal plane