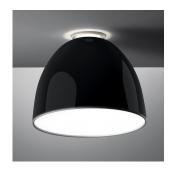

#### Design By

Ernesto Gismondi

#### Collection =

Design

| c⊕\us | P20 |  |
|-------|-----|--|
|-------|-----|--|

#### Materials =

- Body of lamp in aluminum
- Lower diffuser in polycarbonate

#### Features & Accessories =

• Subtle indirect lighting creating a halo on the ceiling