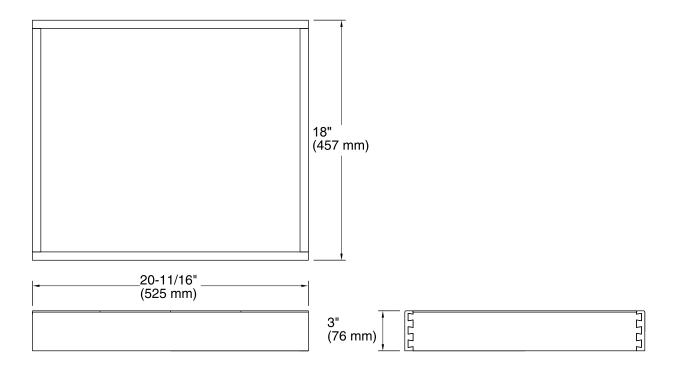

# **KOHLER**<sub>®</sub>

### Features

- For use with K-99511 Jacquard<sup>®</sup>, K-99524 Damask<sup>®</sup>, and K-99537 Poplin<sup>®</sup> vanities.
- Catalyzed conversion varnish provides a durable moisture-resistant finish.
- Full-extension 18-inch depth tray with slow-close under-mount slides for smooth opening.

## Material

• Solid wood and veneers.



## **Codes/Standards**

EPA TSCA Title VI CARB P2

## KOHLER<sup>®</sup> One-Year Limited Warranty

See website for detailed warranty information.

### **Available Colors/Finishes**

Color tiles intended for reference only.

Color Code Description

1WR Oxford Maple



## Rollout Tray K-99680-SH6





#### **Technical Information**

All product dimensions are nominal.

#### Notes

Install this product according to the installation guide.