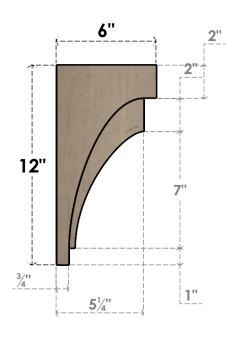

### SIDE PROFILE

#### ITEM NUMBER: CORU06X06X12RIVRCPR

6"W X 6"D X 12"H SERIES 2 WIDE RIVERA ROUGH CEDAR TIMBERTHANE FAUX WOOD CORBEL, PRIMED