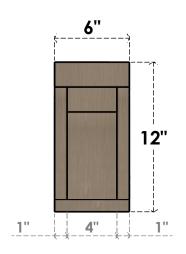

## **FRONT PROFILE**

#### ITEM NUMBER: CORU06X06X12RIVRCPR

6"W X 6"D X 12"H SERIES 2 WIDE RIVERA ROUGH CEDAR TIMBERTHANE FAUX WOOD CORBEL, PRIMED