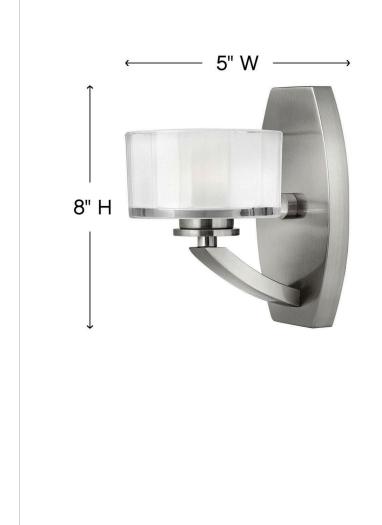

## 5590BN

SINGLE LIGHT VANITY

Meridian features minimal transitional styling with clean lines and low-profile faceted ½" thick glass. Overscaled barrel knob detailing completes this simplistic design.

| DETAILS   |                                      |
|-----------|--------------------------------------|
| FINISH:   | Brushed Nickel                       |
| MATERIAL: | Metal                                |
|           | Thick Faceted Clear Inside<br>Etched |

| DIMENSIONS     |             |
|----------------|-------------|
| WIDTH:         | 5"          |
| HEIGHT:        | 8"          |
| WEIGHT:        | 3lb         |
| BACK PLATE:    | 4.5"W X 8"H |
| EXTENSION:     | 6.5"        |
| TOP TO OUTLET: | 4"          |