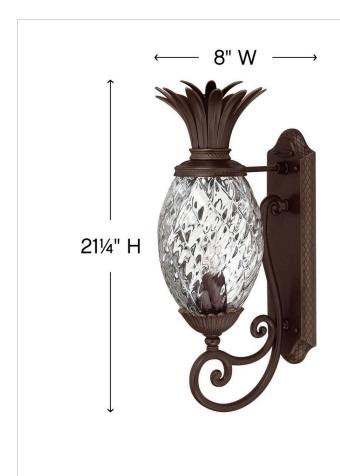

| DETAILS   |               |
|-----------|---------------|
| FINISH:   | Copper Bronze |
| MATERIAL: | Solid Brass   |
| GLASS:    | Clear Optic   |

| DIMENSIONS     |            |
|----------------|------------|
| WIDTH:         | 8"         |
| HEIGHT:        | 21.3"      |
| WEIGHT:        | 14lb       |
| BACK PLATE:    | 5"W X 16"H |
| EXTENSION:     | 11"        |
| TOP TO OUTLET: | 11"        |