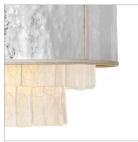

## MEDIUM DRUM

Reverie features a fanciful combination of finishes and shapes to create an opulent transitional silhouette. The robust, hammered stainless steel drum encompasses the textured crystal accents, which create a stunning profile from below. Metal binding adds an artisan touch that completes the look

| DETAILS       |                          |
|---------------|--------------------------|
| FINISH:       | Champagne Gold           |
| MATERIAL:     | Steel                    |
| SHADE:        | Hammered Stainless Steel |
| SLOPE DEGREE: | 90                       |