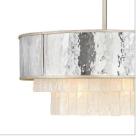

## MEDIUM DRUM

Reverie features a fanciful combination of finishes and shapes to create an opulent transitional silhouette. The robust, hammered stainless steel drum encompasses the textured crystal accents, which create a stunning profile from below. Metal binding adds an artisan touch that completes the look

| DETAILS       |                          |
|---------------|--------------------------|
| FINISH:       | Champagne Gold           |
| MATERIAL:     | Steel                    |
| SHADE:        | Hammered Stainless Steel |
| SLOPE DEGREE: | 90                       |