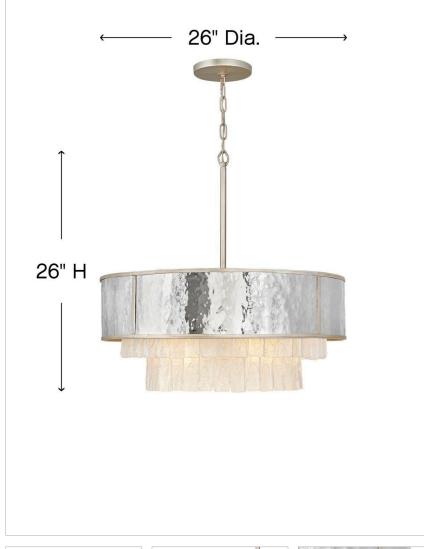

| DIMENSIONS |        |
|------------|--------|
| WIDTH:     | 26"    |
| HEIGHT:    | 26"    |
| WEIGHT:    | 16.6lb |

| LIGHT SOURCE  |             |
|---------------|-------------|
| LIGHT SOURCE: | Socket      |
| WATTAGE:      | 8-60w Cand. |
| VOLTAGE:      | 120v        |