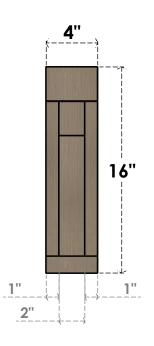

## ITEM NUMBER: CORU04X16X16RIVRCPR

4"W X 16"D X 16"H SERIES 1 THIN RIVERA ROUGH CEDAR TIMBERTHANE FAUX WOOD CORBEL, PRIMED







## SIDE PROFILE

## **FRONT PROFILE**

## **ISOMETRIC**

**EKENA MILLWORK** 2300 WEST MAIN ST. CLARKSVILLE, TX 75426 TOLL FREE: 866-607-0453 WWW.EKENAMILLWORK.COM

GENERATED DATE: 01/28/2023

- 1. INSTALLATION TO BE COMPLETED IN ACCORDANCE WITH MANUFACTURER'S SPECIFICATIONS.
  2. DRAWING MAY NOT BE TO SCALE
  3. THIS DRAWING IS INTENDED FOR DESIGN AND PLANNING PURPOSES ONLY.
  4. ALL INFORMATION CONTAINED HEREIN WAS CURRENT AT THE TIME OF DEVELOPMENT BUT MUST BE REVIEWED AND APPROVED BY THE PRODUCT MANUFACTURER TO BE CONSIDERED ACCURATE.
- 5. TIMBERTHANE ARCHITECTURAL PRODUCTS ARE MADE FROM HIGH DENSITY URETHANE AND COME FACTORY PRIMED