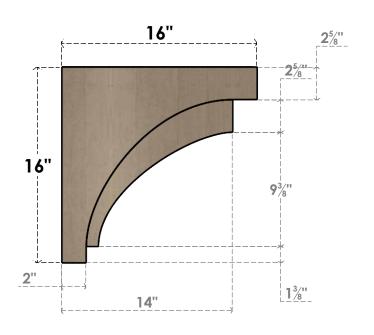

## ITEM NUMBER: CORU04X16X16RIVRCPR

4"W X 16"D X 16"H SERIES 1 THIN RIVERA ROUGH CEDAR TIMBERTHANE FAUX WOOD CORBEL, PRIMED







## SIDE PROFILE

## **FRONT PROFILE**

## **ISOMETRIC**

**EKENA MILLWORK** 2300 WEST MAIN ST. CLARKSVILLE, TX 75426 TOLL FREE: 866-607-0453 WWW.EKENAMILLWORK.COM

GENERATED DATE: 01/28/2023

- 1. INSTALLATION TO BE COMPLETED IN ACCORDANCE WITH MANUFACTURER'S SPECIFICATIONS.
  2. DRAWING MAY NOT BE TO SCALE
  3. THIS DRAWING IS INTENDED FOR DESIGN AND PLANNING PURPOSES ONLY.
  4. ALL INFORMATION CONTAINED HEREIN WAS CURRENT AT THE TIME OF DEVELOPMENT BUT MUST BE REVIEWED AND APPROVED BY THE PRODUCT MANUFACTURER TO BE CONSIDERED ACCURATE.
- 5. TIMBERTHANE ARCHITECTURAL PRODUCTS ARE MADE FROM HIGH DENSITY URETHANE AND COME FACTORY PRIMED