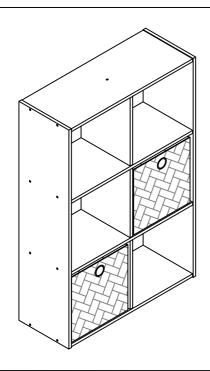

Each Item

| PARTS LIST |                    |       |  |
|------------|--------------------|-------|--|
| NO         | COMPONENT          | QTY   |  |
| A          | SIDE PANEL         | 2 PCS |  |
| В          | TOP / BOTTOM PANEL | 2 PCS |  |
| С          | SHELF PANEL        | 2 PCS |  |
| D          | DIVIDER PANEL      | 3 PCS |  |
| Е          | BACK PANEL         | 1 PC  |  |

|    | HARDWARE LIST             |             |        |  |  |  |
|----|---------------------------|-------------|--------|--|--|--|
| NO |                           | DESCRIPTION | QTY    |  |  |  |
| 1  | C/B SCREW<br>M4 x 38MM    | (%)         | 18 PCS |  |  |  |
| 2  | WOODEN DOWEL<br>M6 x 30MM |             | 4 PCS  |  |  |  |
| 3  | WOODEN DOWEL<br>M6 x 50MM | 0           | 4 PCS  |  |  |  |
| 4  | NAIL                      |             | 24 PCS |  |  |  |
| 5  | BIN                       |             | 2 PCS  |  |  |  |
| 6  | STICKER                   |             | 18 PCS |  |  |  |