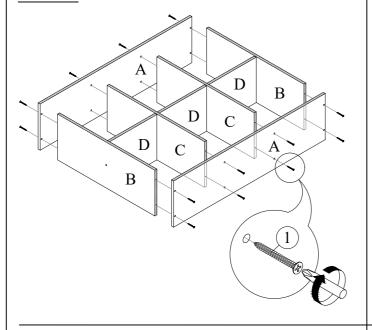

| 3 PCS |  |
| Е          | BACK PANEL         | 1 PC  |  |

|    | HARDWARE LIST             |             |        |  |  |  |
|----|---------------------------|-------------|--------|--|--|--|
| NO |                           | DESCRIPTION | QTY    |  |  |  |
| 1  | C/B SCREW<br>M4 x 38MM    | (%)         | 18 PCS |  |  |  |
| 2  | WOODEN DOWEL<br>M6 x 30MM |             | 4 PCS  |  |  |  |
| 3  | WOODEN DOWEL<br>M6 x 50MM | 0           | 4 PCS  |  |  |  |
| 4  | NAIL                      |             | 24 PCS |  |  |  |
| 5  | BIN                       |             | 2 PCS  |  |  |  |
| 6  | STICKER                   |             | 18 PCS |  |  |  |







### STEP 3





# **ASSEMBLY INSTRUCTION**

Item No: I 170-81

Description: 6 CUBE ORGANIZER (2 BINS)

## STEP 4



STEP 5



STEP 6



STEP 7



STEP 8