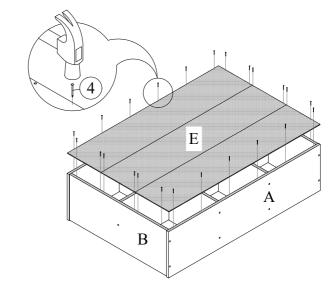

CS |  |
| Е          | BACK PANEL         | 1 PC  |  |

|    | HARDWARE LIST             |             |        |  |  |  |
|----|---------------------------|-------------|--------|--|--|--|
| NO |                           | DESCRIPTION | QTY    |  |  |  |
| 1  | C/B SCREW<br>M4 x 38MM    | (%)         | 18 PCS |  |  |  |
| 2  | WOODEN DOWEL<br>M6 x 30MM |             | 4 PCS  |  |  |  |
| 3  | WOODEN DOWEL<br>M6 x 50MM | 0           | 4 PCS  |  |  |  |
| 4  | NAIL                      |             | 24 PCS |  |  |  |
| 5  | BIN                       |             | 2 PCS  |  |  |  |
| 6  | STICKER                   |             | 18 PCS |  |  |  |







### STEP 3





# **ASSEMBLY INSTRUCTION**

Item No: I 170-81

Description: 6 CUBE ORGANIZER (2 BINS)

## STEP 4



STEP 5



STEP 6



STEP 7



STEP 8