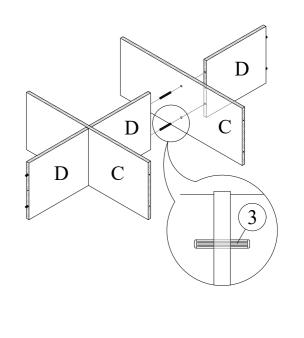

|    | HARDWARE LIST             |             |        |  |  |  |
|----|---------------------------|-------------|--------|--|--|--|
| NO |                           | DESCRIPTION | QTY    |  |  |  |
| 1  | C/B SCREW<br>M4 x 38MM    | (%)         | 18 PCS |  |  |  |
| 2  | WOODEN DOWEL<br>M6 x 30MM |             | 4 PCS  |  |  |  |
| 3  | WOODEN DOWEL<br>M6 x 50MM | 0           | 4 PCS  |  |  |  |
| 4  | NAIL                      |             | 24 PCS |  |  |  |
| 5  | BIN                       |             | 2 PCS  |  |  |  |
| 6  | STICKER                   |             | 18 PCS |  |  |  |

### STEP 3