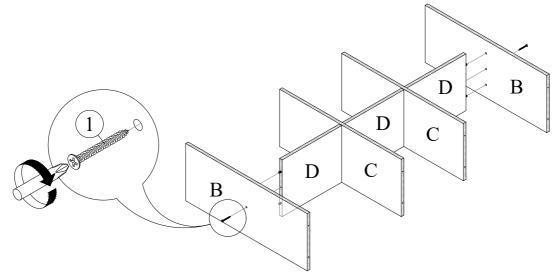

DER PANEL      | 3 PCS |  |
| Е          | BACK PANEL         | 1 PC  |  |

|    | HARDWARE LIST             |             |        |  |  |  |
|----|---------------------------|-------------|--------|--|--|--|
| NO |                           | DESCRIPTION | QTY    |  |  |  |
| 1  | C/B SCREW<br>M4 x 38MM    | (%)         | 18 PCS |  |  |  |
| 2  | WOODEN DOWEL<br>M6 x 30MM |             | 4 PCS  |  |  |  |
| 3  | WOODEN DOWEL<br>M6 x 50MM | 0           | 4 PCS  |  |  |  |
| 4  | NAIL                      |             | 24 PCS |  |  |  |
| 5  | BIN                       |             | 2 PCS  |  |  |  |
| 6  | STICKER                   |             | 18 PCS |  |  |  |







### STEP 3





# **ASSEMBLY INSTRUCTION**

Item No: I 170-81

Description: 6 CUBE ORGANIZER (2 BINS)

## STEP 4



STEP 5



STEP 6



STEP 7



STEP 8