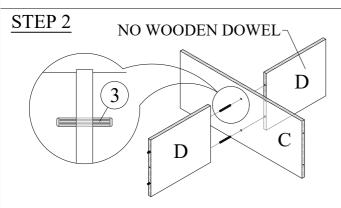

|    | HARDWARE LIST             |             |        |  |  |  |
|----|---------------------------|-------------|--------|--|--|--|
| NO |                           | DESCRIPTION | QTY    |  |  |  |
| 1  | C/B SCREW<br>M4 x 38MM    | (%)         | 18 PCS |  |  |  |
| 2  | WOODEN DOWEL<br>M6 x 30MM |             | 4 PCS  |  |  |  |
| 3  | WOODEN DOWEL<br>M6 x 50MM | 0           | 4 PCS  |  |  |  |
| 4  | NAIL                      |             | 24 PCS |  |  |  |
| 5  | BIN                       |             | 2 PCS  |  |  |  |
| 6  | STICKER                   |             | 18 PCS |  |  |  |