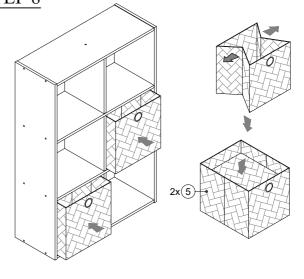

| BACK PANEL         | 1 PC  |  |

|    | HARDWARE LIST             |             |        |  |  |  |
|----|---------------------------|-------------|--------|--|--|--|
| NO |                           | DESCRIPTION | QTY    |  |  |  |
| 1  | C/B SCREW<br>M4 x 38MM    | (%)         | 18 PCS |  |  |  |
| 2  | WOODEN DOWEL<br>M6 x 30MM |             | 4 PCS  |  |  |  |
| 3  | WOODEN DOWEL<br>M6 x 50MM | 0           | 4 PCS  |  |  |  |
| 4  | NAIL                      |             | 24 PCS |  |  |  |
| 5  | BIN                       |             | 2 PCS  |  |  |  |
| 6  | STICKER                   |             | 18 PCS |  |  |  |







### STEP 3





# **ASSEMBLY INSTRUCTION**

Item No: I 170-81

Description: 6 CUBE ORGANIZER (2 BINS)

## STEP 4



STEP 5



STEP 6



STEP 7



STEP 8