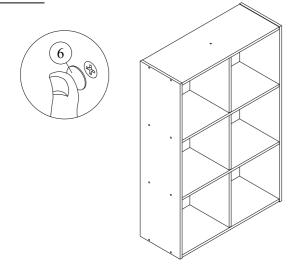

Е          | BACK PANEL         | 1 PC  |  |

|    | HARDWARE LIST             |             |        |  |  |  |
|----|---------------------------|-------------|--------|--|--|--|
| NO |                           | DESCRIPTION | QTY    |  |  |  |
| 1  | C/B SCREW<br>M4 x 38MM    | (%)         | 18 PCS |  |  |  |
| 2  | WOODEN DOWEL<br>M6 x 30MM |             | 4 PCS  |  |  |  |
| 3  | WOODEN DOWEL<br>M6 x 50MM | 0           | 4 PCS  |  |  |  |
| 4  | NAIL                      |             | 24 PCS |  |  |  |
| 5  | BIN                       |             | 2 PCS  |  |  |  |
| 6  | STICKER                   |             | 18 PCS |  |  |  |







### STEP 3





# **ASSEMBLY INSTRUCTION**

Item No: I 170-81

Description: 6 CUBE ORGANIZER (2 BINS)

## STEP 4



STEP 5



STEP 6



STEP 7



STEP 8