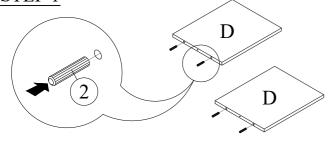

|    | HARDWARE LIST             |             |        |  |  |  |
|----|---------------------------|-------------|--------|--|--|--|
| NO |                           | DESCRIPTION | QTY    |  |  |  |
| 1  | C/B SCREW<br>M4 x 38MM    | (%)         | 18 PCS |  |  |  |
| 2  | WOODEN DOWEL<br>M6 x 30MM |             | 4 PCS  |  |  |  |
| 3  | WOODEN DOWEL<br>M6 x 50MM | 0           | 4 PCS  |  |  |  |
| 4  | NAIL                      |             | 24 PCS |  |  |  |
| 5  | BIN                       |             | 2 PCS  |  |  |  |
| 6  | STICKER                   |             | 18 PCS |  |  |  |