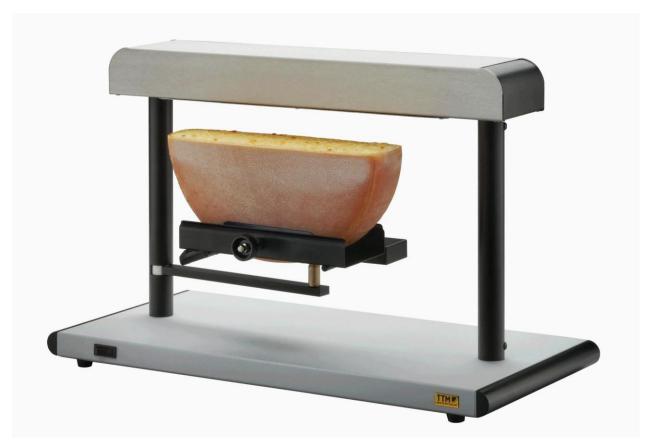

## Raclette Melter ZINAL

The Raclette Melter ZINAL can hold a 1/2 wheels of cheese or a rectangular pieces of cheese. The unit is suitable for use in a restaurant or other professional environment. Features include an elevating and lowering system, which allows for the cheese to be moved the preferred distance from the heating unit. Once the cheese is melted each individual unit can be tipped to scrape off the cheese. The holding units may be swiveled out from under the heating elements to cease melting. The body is made of brushed stainless steel, handles are lacquered wood. This is a heavy unit made to last.