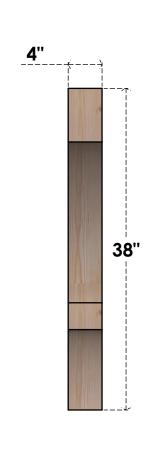

## BRC04X38X38BOA00RDF

4"W X 38"D X 38"H BALBOA ROUGH SAWN BRACE, DOUGLAS FIR

SIDE